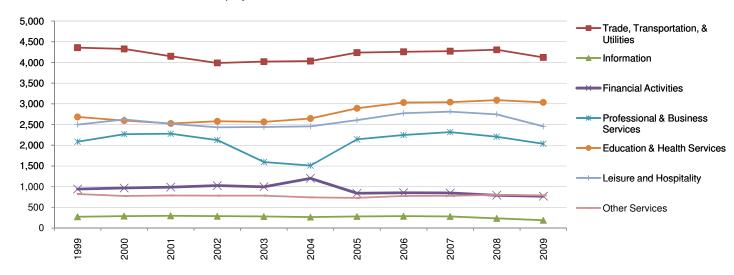

Some data may be withheld due to non-disclosure restrictions, these data are shown as #NA.

**Shasta County, CA** 

| 1999   | 2000                                                        | 2001                                                                                                    | 2002                                                                                                                                                                                                                          | 2003                                                                                                                                                                                                                                                                                                   | 2004                                                                                                                                                                                                                                                                                                                                                                                                                                                                                                                    | 2005                                                                                                                                                                                                                                                                                                                                                                                                                                                                                                                                                                                                                         | 2006                                                                                                                                                                                                                                                                                                                                                                                                                                                                                                                                                                                                                                                                                                                             | 2007                                                                                                                                                                                                                                                                                                                                                                                                                                                                                                                                                                                                                                                                                                                                                                                                                               | 2008                                                                                                                                                                                                                                                                                                                                                                                                                                                                                                                                                                                                                                                                                                                                                                                                                                                                                                                                  | 2009                                                                                                                                                                                                                                                                                                                                                                                                                                                                                                                                                                                                                                                                                                                                                                                                                                                                                                                                                                                                         |
|--------|-------------------------------------------------------------|---------------------------------------------------------------------------------------------------------|-------------------------------------------------------------------------------------------------------------------------------------------------------------------------------------------------------------------------------|--------------------------------------------------------------------------------------------------------------------------------------------------------------------------------------------------------------------------------------------------------------------------------------------------------|-------------------------------------------------------------------------------------------------------------------------------------------------------------------------------------------------------------------------------------------------------------------------------------------------------------------------------------------------------------------------------------------------------------------------------------------------------------------------------------------------------------------------|------------------------------------------------------------------------------------------------------------------------------------------------------------------------------------------------------------------------------------------------------------------------------------------------------------------------------------------------------------------------------------------------------------------------------------------------------------------------------------------------------------------------------------------------------------------------------------------------------------------------------|----------------------------------------------------------------------------------------------------------------------------------------------------------------------------------------------------------------------------------------------------------------------------------------------------------------------------------------------------------------------------------------------------------------------------------------------------------------------------------------------------------------------------------------------------------------------------------------------------------------------------------------------------------------------------------------------------------------------------------|------------------------------------------------------------------------------------------------------------------------------------------------------------------------------------------------------------------------------------------------------------------------------------------------------------------------------------------------------------------------------------------------------------------------------------------------------------------------------------------------------------------------------------------------------------------------------------------------------------------------------------------------------------------------------------------------------------------------------------------------------------------------------------------------------------------------------------|---------------------------------------------------------------------------------------------------------------------------------------------------------------------------------------------------------------------------------------------------------------------------------------------------------------------------------------------------------------------------------------------------------------------------------------------------------------------------------------------------------------------------------------------------------------------------------------------------------------------------------------------------------------------------------------------------------------------------------------------------------------------------------------------------------------------------------------------------------------------------------------------------------------------------------------|--------------------------------------------------------------------------------------------------------------------------------------------------------------------------------------------------------------------------------------------------------------------------------------------------------------------------------------------------------------------------------------------------------------------------------------------------------------------------------------------------------------------------------------------------------------------------------------------------------------------------------------------------------------------------------------------------------------------------------------------------------------------------------------------------------------------------------------------------------------------------------------------------------------------------------------------------------------------------------------------------------------|
| 39,444 | 40,228                                                      | 41,449                                                                                                  | 43,069                                                                                                                                                                                                                        | 43,948                                                                                                                                                                                                                                                                                                 | 44,189                                                                                                                                                                                                                                                                                                                                                                                                                                                                                                                  | 43,979                                                                                                                                                                                                                                                                                                                                                                                                                                                                                                                                                                                                                       | 45,240                                                                                                                                                                                                                                                                                                                                                                                                                                                                                                                                                                                                                                                                                                                           | 46,559                                                                                                                                                                                                                                                                                                                                                                                                                                                                                                                                                                                                                                                                                                                                                                                                                             | 44,560                                                                                                                                                                                                                                                                                                                                                                                                                                                                                                                                                                                                                                                                                                                                                                                                                                                                                                                                | 42,076                                                                                                                                                                                                                                                                                                                                                                                                                                                                                                                                                                                                                                                                                                                                                                                                                                                                                                                                                                                                       |
| 13,046 | 13,062                                                      | 13,182                                                                                                  | 13,381                                                                                                                                                                                                                        | 13,435                                                                                                                                                                                                                                                                                                 | 13,558                                                                                                                                                                                                                                                                                                                                                                                                                                                                                                                  | 13,620                                                                                                                                                                                                                                                                                                                                                                                                                                                                                                                                                                                                                       | 14,228                                                                                                                                                                                                                                                                                                                                                                                                                                                                                                                                                                                                                                                                                                                           | 15,108                                                                                                                                                                                                                                                                                                                                                                                                                                                                                                                                                                                                                                                                                                                                                                                                                             | 14,200                                                                                                                                                                                                                                                                                                                                                                                                                                                                                                                                                                                                                                                                                                                                                                                                                                                                                                                                | 13,052                                                                                                                                                                                                                                                                                                                                                                                                                                                                                                                                                                                                                                                                                                                                                                                                                                                                                                                                                                                                       |
| 969    | 1,002                                                       | 1,022                                                                                                   | 1,122                                                                                                                                                                                                                         | 1,022                                                                                                                                                                                                                                                                                                  | 1,118                                                                                                                                                                                                                                                                                                                                                                                                                                                                                                                   | 1,035                                                                                                                                                                                                                                                                                                                                                                                                                                                                                                                                                                                                                        | 993                                                                                                                                                                                                                                                                                                                                                                                                                                                                                                                                                                                                                                                                                                                              | 983                                                                                                                                                                                                                                                                                                                                                                                                                                                                                                                                                                                                                                                                                                                                                                                                                                | 715                                                                                                                                                                                                                                                                                                                                                                                                                                                                                                                                                                                                                                                                                                                                                                                                                                                                                                                                   | 679                                                                                                                                                                                                                                                                                                                                                                                                                                                                                                                                                                                                                                                                                                                                                                                                                                                                                                                                                                                                          |
| 2,167  | 2,199                                                       | 2,715                                                                                                   | 2,857                                                                                                                                                                                                                         | 3,165                                                                                                                                                                                                                                                                                                  | 3,301                                                                                                                                                                                                                                                                                                                                                                                                                                                                                                                   | 3,261                                                                                                                                                                                                                                                                                                                                                                                                                                                                                                                                                                                                                        | 3,261                                                                                                                                                                                                                                                                                                                                                                                                                                                                                                                                                                                                                                                                                                                            | 2,774                                                                                                                                                                                                                                                                                                                                                                                                                                                                                                                                                                                                                                                                                                                                                                                                                              | 2,600                                                                                                                                                                                                                                                                                                                                                                                                                                                                                                                                                                                                                                                                                                                                                                                                                                                                                                                                 | 2,566                                                                                                                                                                                                                                                                                                                                                                                                                                                                                                                                                                                                                                                                                                                                                                                                                                                                                                                                                                                                        |
| 5,055  | 5,802                                                       | 5,682                                                                                                   | 5,846                                                                                                                                                                                                                         | 5,865                                                                                                                                                                                                                                                                                                  | 6,164                                                                                                                                                                                                                                                                                                                                                                                                                                                                                                                   | 6,124                                                                                                                                                                                                                                                                                                                                                                                                                                                                                                                                                                                                                        | 6,305                                                                                                                                                                                                                                                                                                                                                                                                                                                                                                                                                                                                                                                                                                                            | 6,746                                                                                                                                                                                                                                                                                                                                                                                                                                                                                                                                                                                                                                                                                                                                                                                                                              | 6,078                                                                                                                                                                                                                                                                                                                                                                                                                                                                                                                                                                                                                                                                                                                                                                                                                                                                                                                                 | 5,438                                                                                                                                                                                                                                                                                                                                                                                                                                                                                                                                                                                                                                                                                                                                                                                                                                                                                                                                                                                                        |
| 9,224  | 9,112                                                       | 9,730                                                                                                   | 10,285                                                                                                                                                                                                                        | 10,403                                                                                                                                                                                                                                                                                                 | 10,048                                                                                                                                                                                                                                                                                                                                                                                                                                                                                                                  | 9,622                                                                                                                                                                                                                                                                                                                                                                                                                                                                                                                                                                                                                        | 9,697                                                                                                                                                                                                                                                                                                                                                                                                                                                                                                                                                                                                                                                                                                                            | 10,015                                                                                                                                                                                                                                                                                                                                                                                                                                                                                                                                                                                                                                                                                                                                                                                                                             | 10,163                                                                                                                                                                                                                                                                                                                                                                                                                                                                                                                                                                                                                                                                                                                                                                                                                                                                                                                                | 10,272                                                                                                                                                                                                                                                                                                                                                                                                                                                                                                                                                                                                                                                                                                                                                                                                                                                                                                                                                                                                       |
| 6,041  | 6,228                                                       | 6,078                                                                                                   | 6,387                                                                                                                                                                                                                         | 6,767                                                                                                                                                                                                                                                                                                  | 6,633                                                                                                                                                                                                                                                                                                                                                                                                                                                                                                                   | 6,922                                                                                                                                                                                                                                                                                                                                                                                                                                                                                                                                                                                                                        | 7,376                                                                                                                                                                                                                                                                                                                                                                                                                                                                                                                                                                                                                                                                                                                            | 7,531                                                                                                                                                                                                                                                                                                                                                                                                                                                                                                                                                                                                                                                                                                                                                                                                                              | 7,275                                                                                                                                                                                                                                                                                                                                                                                                                                                                                                                                                                                                                                                                                                                                                                                                                                                                                                                                 | 6,577                                                                                                                                                                                                                                                                                                                                                                                                                                                                                                                                                                                                                                                                                                                                                                                                                                                                                                                                                                                                        |
| 2,810  | 2,676                                                       | 3,024                                                                                                   | 3,179                                                                                                                                                                                                                         | 3,281                                                                                                                                                                                                                                                                                                  | 3,362                                                                                                                                                                                                                                                                                                                                                                                                                                                                                                                   | 3,395                                                                                                                                                                                                                                                                                                                                                                                                                                                                                                                                                                                                                        | 3,380                                                                                                                                                                                                                                                                                                                                                                                                                                                                                                                                                                                                                                                                                                                            | 3,358                                                                                                                                                                                                                                                                                                                                                                                                                                                                                                                                                                                                                                                                                                                                                                                                                              | 3,305                                                                                                                                                                                                                                                                                                                                                                                                                                                                                                                                                                                                                                                                                                                                                                                                                                                                                                                                 | 3,378                                                                                                                                                                                                                                                                                                                                                                                                                                                                                                                                                                                                                                                                                                                                                                                                                                                                                                                                                                                                        |
|        | 39,444<br>13,046<br>969<br>2,167<br>5,055<br>9,224<br>6,041 | 39,444 40,228<br>13,046 13,062<br>969 1,002<br>2,167 2,199<br>5,055 5,802<br>9,224 9,112<br>6,041 6,228 | 39,444     40,228     41,449       13,046     13,062     13,182       969     1,002     1,022       2,167     2,199     2,715       5,055     5,802     5,682       9,224     9,112     9,730       6,041     6,228     6,078 | 39,444     40,228     41,449     43,069       13,046     13,062     13,182     13,381       969     1,002     1,022     1,122       2,167     2,199     2,715     2,857       5,055     5,802     5,682     5,846       9,224     9,112     9,730     10,285       6,041     6,228     6,078     6,387 | 39,444         40,228         41,449         43,069         43,948           13,046         13,062         13,182         13,381         13,435           969         1,002         1,022         1,122         1,022           2,167         2,199         2,715         2,857         3,165           5,055         5,802         5,682         5,846         5,865           9,224         9,112         9,730         10,285         10,403           6,041         6,228         6,078         6,387         6,767 | 39,444         40,228         41,449         43,069         43,948         44,189           13,046         13,062         13,182         13,381         13,435         13,558           969         1,002         1,022         1,122         1,022         1,118           2,167         2,199         2,715         2,857         3,165         3,301           5,055         5,802         5,682         5,846         5,865         6,164           9,224         9,112         9,730         10,285         10,403         10,048           6,041         6,228         6,078         6,387         6,767         6,633 | 39,444         40,228         41,449         43,069         43,948         44,189         43,979           13,046         13,062         13,182         13,381         13,435         13,558         13,620           969         1,002         1,022         1,122         1,022         1,118         1,035           2,167         2,199         2,715         2,857         3,165         3,301         3,261           5,055         5,802         5,682         5,846         5,865         6,164         6,124           9,224         9,112         9,730         10,285         10,403         10,048         9,622           6,041         6,228         6,078         6,387         6,767         6,633         6,922 | 39,444         40,228         41,449         43,069         43,948         44,189         43,979         45,240           13,046         13,062         13,182         13,381         13,435         13,558         13,620         14,228           969         1,002         1,022         1,122         1,022         1,118         1,035         993           2,167         2,199         2,715         2,857         3,165         3,301         3,261         3,261           5,055         5,802         5,682         5,846         5,865         6,164         6,124         6,305           9,224         9,112         9,730         10,285         10,403         10,048         9,622         9,697           6,041         6,228         6,078         6,387         6,767         6,633         6,922         7,376 | 39,444         40,228         41,449         43,069         43,948         44,189         43,979         45,240         46,559           13,046         13,062         13,182         13,381         13,435         13,558         13,620         14,228         15,108           969         1,002         1,022         1,122         1,022         1,118         1,035         993         983           2,167         2,199         2,715         2,857         3,165         3,301         3,261         3,261         2,774           5,055         5,802         5,682         5,846         5,865         6,164         6,124         6,305         6,746           9,224         9,112         9,730         10,285         10,403         10,048         9,622         9,697         10,015           6,041         6,228         6,078         6,387         6,767         6,633         6,922         7,376         7,531 | 39,444         40,228         41,449         43,069         43,948         44,189         43,979         45,240         46,559         44,560           13,046         13,062         13,182         13,381         13,435         13,558         13,620         14,228         15,108         14,200           969         1,002         1,022         1,118         1,035         993         983         715           2,167         2,199         2,715         2,857         3,165         3,301         3,261         3,261         2,774         2,600           5,055         5,802         5,682         5,846         5,865         6,164         6,124         6,305         6,746         6,078           9,224         9,112         9,730         10,285         10,403         10,048         9,622         9,697         10,015         10,163           6,041         6,228         6,078         6,387         6,767         6,633         6,922         7,376         7,531         7,275 |