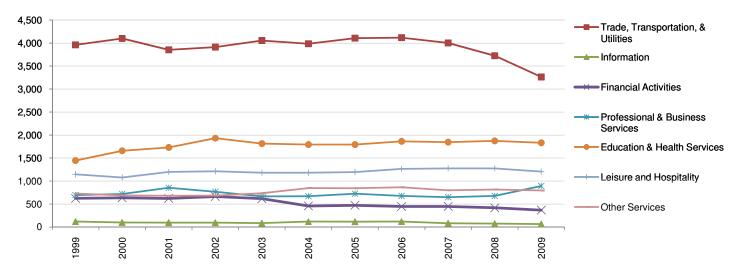

Some data may be withheld due to non-disclosure restrictions, these data are shown as #NA.

Siskiyou County, CA

| Employment in Services             | 1999  | 2000  | 2001  | 2002  | 2003  | 2004  | 2005  | 2006  | 2007  | 2008  | 2009  |
|------------------------------------|-------|-------|-------|-------|-------|-------|-------|-------|-------|-------|-------|
| Total Services                     | 7,847 | 8,089 | 7,950 | 7,932 | 7,982 | 7,926 | 7,571 | 7,808 | 7,694 | 7,727 | 7,416 |
| Trade, Transportation, & Utilities | 2,426 | 2,416 | 2,462 | 2,489 | 2,371 | 2,299 | 2,321 | 2,304 | 2,322 | 2,310 | 2,274 |
| Information                        | 255   | 253   | 263   | 213   | 237   | 237   | 221   | 238   | 221   | 215   | 201   |
| Financial Activities               | 431   | 471   | 497   | 467   | 447   | 474   | 461   | 481   | 463   | 384   | 362   |
| Professional & Business Services   | 729   | 809   | 644   | 607   | 690   | 691   | 707   | 707   | 776   | 725   | 648   |
| Education & Health Services        | 1,617 | 1,716 | 1,661 | 1,660 | 1,669 | 1,678 | 1,666 | 1,647 | 1,643 | 1,760 | 1,785 |
| Leisure and Hospitality            | 1,875 | 1,934 | 1,939 | 1,944 | 2,024 | 2,033 | 1,696 | 1,924 | 1,766 | 1,747 | 1,590 |
| Other Services                     | 504   | 481   | 480   | 549   | 543   | 516   | 498   | 508   | 492   | 543   | 536   |
|                                    |       |       |       |       |       |       |       |       |       |       |       |