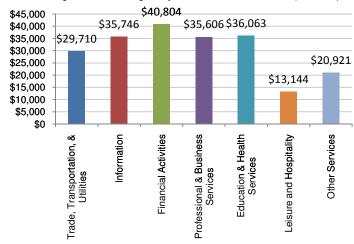

Some data may be withheld due to non-disclosure restrictions, these data are shown as #NA.

**Humboldt County, CA** 

| Average Annual Wages in Services   | 1999     | 2000     | 2001     | 2002     | 2003     | 2004     | 2005     | 2006     | 2007     | 2008     | 2009     |
|------------------------------------|----------|----------|----------|----------|----------|----------|----------|----------|----------|----------|----------|
| Total Services                     | \$26,092 | \$26,460 | \$26,268 | \$27,106 | \$27,250 | \$27,520 | \$27,857 | \$28,121 | \$28,571 | \$28,769 | \$28,663 |
| Trade, Transportation, & Utilities | \$28,559 | \$28,502 | \$27,440 | \$28,246 | \$28,334 | \$28,773 | \$28,755 | \$29,001 | \$28,925 | \$29,437 | \$29,710 |
| Information                        | \$29,914 | \$34,361 | \$34,555 | \$31,578 | \$32,336 | \$34,714 | \$32,472 | \$34,934 | \$33,615 | \$34,578 | \$35,746 |
| Financial Activities               | \$35,690 | \$37,057 | \$37,055 | \$38,726 | \$43,757 | \$42,753 | \$43,450 | \$43,387 | \$43,350 | \$40,214 | \$40,804 |
| Professional & Business Services   | \$31,297 | \$30,886 | \$30,542 | \$31,858 | \$31,263 | \$30,373 | \$33,573 | \$34,425 | \$35,734 | \$36,708 | \$35,606 |
| Education & Health Services        | \$30,608 | \$30,556 | \$31,719 | \$32,985 | \$33,002 | \$34,714 | \$34,660 | \$34,319 | \$35,703 | \$36,059 | \$36,063 |
| Leisure and Hospitality            | \$12,362 | \$12,688 | \$12,061 | \$13,061 | \$12,595 | \$12,237 | \$12,169 | \$12,105 | \$12,637 | \$12,756 | \$13,144 |
| Other Services                     | \$17,597 | \$20,187 | \$20,976 | \$22,608 | \$21,532 | \$21,103 | \$21,165 | \$21,478 | \$21,852 | \$21,346 | \$20,921 |
|                                    |          |          |          |          |          |          |          |          |          |          |          |