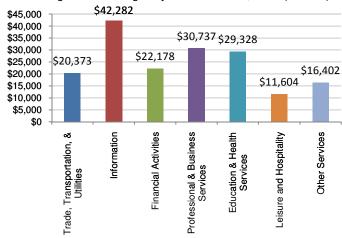

Some data may be withheld due to non-disclosure restrictions, these data are shown as #NA.

Siskiyou County, CA

| Employment in Services             | 1999  | 2000  | 2001  | 2002  | 2003  | 2004  | 2005  | 2006  | 2007  | 2008  | 2009  |
|------------------------------------|-------|-------|-------|-------|-------|-------|-------|-------|-------|-------|-------|
| Total Services                     | 7,847 | 8,089 | 7,950 | 7,932 | 7,982 | 7,926 | 7,571 | 7,808 | 7,694 | 7,727 | 7,416 |
| Trade, Transportation, & Utilities | 2,426 | 2,416 | 2,462 | 2,489 | 2,371 | 2,299 | 2,321 | 2,304 | 2,322 | 2,310 | 2,274 |
| Information                        | 255   | 253   | 263   | 213   | 237   | 237   | 221   | 238   | 221   | 215   | 201   |
| Financial Activities               | 431   | 471   | 497   | 467   | 447   | 474   | 461   | 481   | 463   | 384   | 362   |
| Professional & Business Services   | 729   | 809   | 644   | 607   | 690   | 691   | 707   | 707   | 776   | 725   | 648   |
| Education & Health Services        | 1,617 | 1,716 | 1,661 | 1,660 | 1,669 | 1,678 | 1,666 | 1,647 | 1,643 | 1,760 | 1,785 |
| Leisure and Hospitality            | 1,875 | 1,934 | 1,939 | 1,944 | 2,024 | 2,033 | 1,696 | 1,924 | 1,766 | 1,747 | 1,590 |
| Other Services                     | 504   | 481   | 480   | 549   | 543   | 516   | 498   | 508   | 492   | 543   | 536   |
|                                    |       |       |       |       |       |       |       |       |       |       |       |