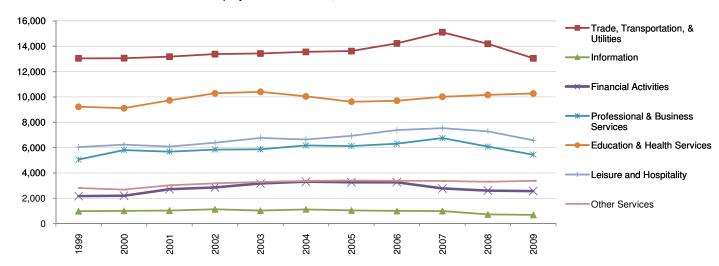

Some data may be withheld due to non-disclosure restrictions, these data are shown as #NA.

**Mendocino County, CA** 

| Employment in Services             | 1999   | 2000   | 2001   | 2002   | 2003   | 2004   | 2005   | 2006   | 2007   | 2008   | 2009   |
|------------------------------------|--------|--------|--------|--------|--------|--------|--------|--------|--------|--------|--------|
| Total Services                     | 18,384 | 18,391 | 18,163 | 18,313 | 18,377 | 17,863 | 18,657 | 18,608 | 18,732 | 18,652 | 17,858 |
| Trade, Transportation, & Utilities | 5,906  | 5,898  | 5,944  | 5,973  | 5,886  | 5,859  | 5,961  | 5,899  | 6,006  | 5,918  | 5,604  |
| Information                        | 460    | 480    | 545    | 462    | 485    | 456    | 434    | 382    | 357    | 364    | 337    |
| Financial Activities               | 1,080  | 1,082  | 1,150  | 1,158  | 1,210  | 1,189  | 1,228  | 1,268  | 1,234  | 1,211  | 1,209  |
| Professional & Business Services   | 1,604  | 1,659  | 1,758  | 1,784  | 1,753  | 1,726  | 1,733  | 1,797  | 1,821  | 1,814  | 1,731  |
| Education & Health Services        | 3,193  | 3,156  | 3,222  | 3,402  | 3,463  | 3,179  | 3,664  | 3,589  | 3,679  | 3,722  | 3,767  |
| Leisure and Hospitality            | 4,382  | 4,538  | 4,121  | 4,114  | 4,085  | 4,069  | 4,199  | 4,235  | 4,169  | 3,995  | 3,625  |
| Other Services                     | 1,583  | 1,340  | 1,414  | 1,407  | 1,490  | 1,385  | 1,435  | 1,438  | 1,450  | 1,531  | 1,523  |
|                                    |        |        |        |        |        |        |        |        |        |        |        |