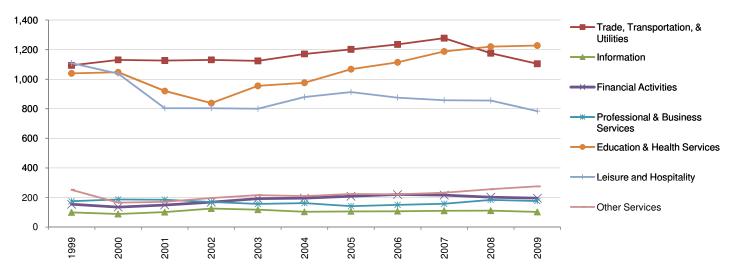

# **Services Appendix:**

The Siskiyou Region

prepared by
Headwaters Economics
2010

**Del Norte County, CA** 

| Employment in Services             | 1999  | 2000  | 2001  | 2002  | 2003  | 2004  | 2005  | 2006  | 2007  | 2008  | 2009  |
|------------------------------------|-------|-------|-------|-------|-------|-------|-------|-------|-------|-------|-------|
| Total Services                     | 3,966 | 3,828 | 3,460 | 3,430 | 3,561 | 3,697 | 3,866 | 3,922 | 4,046 | 4,017 | 3,869 |
| Trade, Transportation, & Utilities | 1,094 | 1,131 | 1,126 | 1,131 | 1,124 | 1,171 | 1,202 | 1,235 | 1,278 | 1,176 | 1,104 |
| Information                        | 99    | 88    | 101   | 125   | 117   | 103   | 106   | 107   | 110   | 111   | 102   |
| Financial Activities               | 154   | 135   | 149   | 168   | 192   | 195   | 208   | 220   | 216   | 202   | 195   |
| Professional & Business Services   | 175   | 187   | 185   | 169   | 156   | 162   | 141   | 150   | 158   | 184   | 176   |
| Education & Health Services        | 1,040 | 1,047 | 920   | 838   | 955   | 976   | 1,068 | 1,114 | 1,188 | 1,220 | 1,228 |
| Leisure and Hospitality            | 1,109 | 1,037 | 804   | 804   | 800   | 879   | 913   | 875   | 858   | 856   | 784   |
| Other Services                     | 252   | 165   | 171   | 196   | 216   | 210   | 224   | 221   | 232   | 256   | 275   |
|                                    |       |       |       |       |       |       |       |       |       |       |       |