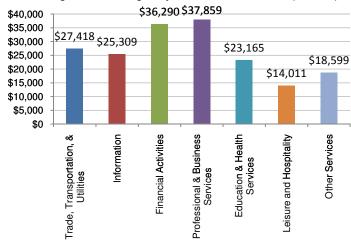

Some data may be withheld due to non-disclosure restrictions, these data are shown as #NA.

Siskiyou County, CA

| Average Annual Wages in Services   | 1999     | 2000     | 2001     | 2002     | 2003     | 2004     | 2005     | 2006     | 2007     | 2008     | 2009     |
|------------------------------------|----------|----------|----------|----------|----------|----------|----------|----------|----------|----------|----------|
| Total Services                     | \$22,644 | \$23,058 | \$23,948 | \$24,461 | \$24,280 | \$24,741 | \$25,106 | \$25,546 | \$26,042 | \$26,313 | \$26,548 |
| Trade, Transportation, & Utilities | \$24,777 | \$24,678 | \$25,008 | \$25,623 | \$25,876 | \$26,007 | \$25,450 | \$27,002 | \$25,752 | \$25,868 | \$26,479 |
| Information                        | \$37,529 | \$39,722 | \$41,408 | \$41,761 | \$40,460 | \$43,817 | \$46,249 | \$45,882 | \$42,963 | \$43,035 | \$43,524 |
| Financial Activities               | \$26,435 | \$27,912 | \$29,581 | \$30,674 | \$31,865 | \$33,101 | \$32,307 | \$32,160 | \$33,159 | \$35,959 | \$31,083 |
| Professional & Business Services   | \$24,112 | \$25,597 | \$29,449 | \$30,085 | \$28,472 | \$27,093 | \$27,971 | \$27,700 | \$28,381 | \$29,421 | \$28,458 |
| Education & Health Services        | \$28,447 | \$28,576 | \$29,680 | \$30,487 | \$31,434 | \$32,856 | \$33,300 | \$34,960 | \$36,991 | \$37,034 | \$37,149 |
| Leisure and Hospitality            | \$12,651 | \$12,333 | \$12,978 | \$14,006 | \$12,906 | \$13,064 | \$12,413 | \$12,596 | \$13,119 | \$13,172 | \$13,583 |
| Other Services                     | \$17,985 | \$20,552 | \$20,267 | \$19,908 | \$19,093 | \$19,149 | \$19,222 | \$18,689 | \$19,263 | \$18,804 | \$18,381 |
|                                    |          |          |          |          |          |          |          |          |          |          |          |