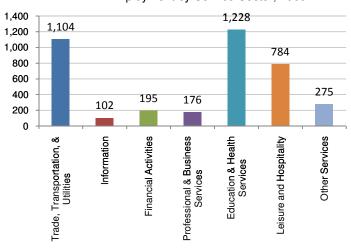

# **Services Appendix:**

The Siskiyou Region

prepared by
Headwaters Economics
2010

**Del Norte County, CA** 

| Employment in Services             | 1999  | 2000  | 2001  | 2002  | 2003  | 2004  | 2005  | 2006  | 2007  | 2008  | 2009  |
|------------------------------------|-------|-------|-------|-------|-------|-------|-------|-------|-------|-------|-------|
| Total Services                     | 3,966 | 3,828 | 3,460 | 3,430 | 3,561 | 3,697 | 3,866 | 3,922 | 4,046 | 4,017 | 3,869 |
| Trade, Transportation, & Utilities | 1,094 | 1,131 | 1,126 | 1,131 | 1,124 | 1,171 | 1,202 | 1,235 | 1,278 | 1,176 | 1,104 |
| Information                        | 99    | 88    | 101   | 125   | 117   | 103   | 106   | 107   | 110   | 111   | 102   |
| Financial Activities               | 154   | 135   | 149   | 168   | 192   | 195   | 208   | 220   | 216   | 202   | 195   |
| Professional & Business Services   | 175   | 187   | 185   | 169   | 156   | 162   | 141   | 150   | 158   | 184   | 176   |
| Education & Health Services        | 1,040 | 1,047 | 920   | 838   | 955   | 976   | 1,068 | 1,114 | 1,188 | 1,220 | 1,228 |
| Leisure and Hospitality            | 1,109 | 1,037 | 804   | 804   | 800   | 879   | 913   | 875   | 858   | 856   | 784   |
| Other Services                     | 252   | 165   | 171   | 196   | 216   | 210   | 224   | 221   | 232   | 256   | 275   |
|                                    |       |       |       |       |       |       |       |       |       |       |       |