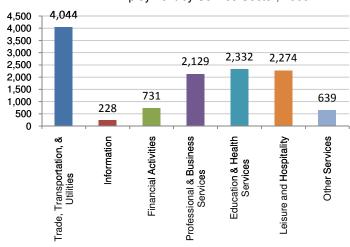

Some data may be withheld due to non-disclosure restrictions, these data are shown as #NA.

**Shasta County, CA** 

| 1999   | 2000                                                        | 2001                                                                                                    | 2002                                                                                                                                                                                                                          | 2003                                                                                                                                                                                                                                                                                                   | 2004                                                                                                                                                                                                                                                                                                                                                                                                                                                                                                                    | 2005                                                                                                                                                                                                                                                                                                                                                                                                                                                                                                                                                                                                                         | 2006                                                                                                                                                                                                                                                                                                                                                                                                                                                                                                                                                                                                                                                                                                                             | 2007                                                                                                                                                                                                                                                                                                                                                                                                                                                                                                                                                                                                                                                                                                                                                                                                                               | 2008                                                                                                                                                                                                                                                                                                                                                                                                                                                                                                                                                                                                                                                                                                                                                                                                                                                                                                                                  | 2009                                                                                                                                                                                                                                                                                                                                                                                                                                                                                                                                                                                                                                                                                                                                                                                                                                                                                                                                                                                                         |
|--------|-------------------------------------------------------------|---------------------------------------------------------------------------------------------------------|-------------------------------------------------------------------------------------------------------------------------------------------------------------------------------------------------------------------------------|--------------------------------------------------------------------------------------------------------------------------------------------------------------------------------------------------------------------------------------------------------------------------------------------------------|-------------------------------------------------------------------------------------------------------------------------------------------------------------------------------------------------------------------------------------------------------------------------------------------------------------------------------------------------------------------------------------------------------------------------------------------------------------------------------------------------------------------------|------------------------------------------------------------------------------------------------------------------------------------------------------------------------------------------------------------------------------------------------------------------------------------------------------------------------------------------------------------------------------------------------------------------------------------------------------------------------------------------------------------------------------------------------------------------------------------------------------------------------------|----------------------------------------------------------------------------------------------------------------------------------------------------------------------------------------------------------------------------------------------------------------------------------------------------------------------------------------------------------------------------------------------------------------------------------------------------------------------------------------------------------------------------------------------------------------------------------------------------------------------------------------------------------------------------------------------------------------------------------|------------------------------------------------------------------------------------------------------------------------------------------------------------------------------------------------------------------------------------------------------------------------------------------------------------------------------------------------------------------------------------------------------------------------------------------------------------------------------------------------------------------------------------------------------------------------------------------------------------------------------------------------------------------------------------------------------------------------------------------------------------------------------------------------------------------------------------|---------------------------------------------------------------------------------------------------------------------------------------------------------------------------------------------------------------------------------------------------------------------------------------------------------------------------------------------------------------------------------------------------------------------------------------------------------------------------------------------------------------------------------------------------------------------------------------------------------------------------------------------------------------------------------------------------------------------------------------------------------------------------------------------------------------------------------------------------------------------------------------------------------------------------------------|--------------------------------------------------------------------------------------------------------------------------------------------------------------------------------------------------------------------------------------------------------------------------------------------------------------------------------------------------------------------------------------------------------------------------------------------------------------------------------------------------------------------------------------------------------------------------------------------------------------------------------------------------------------------------------------------------------------------------------------------------------------------------------------------------------------------------------------------------------------------------------------------------------------------------------------------------------------------------------------------------------------|
| 39,444 | 40,228                                                      | 41,449                                                                                                  | 43,069                                                                                                                                                                                                                        | 43,948                                                                                                                                                                                                                                                                                                 | 44,189                                                                                                                                                                                                                                                                                                                                                                                                                                                                                                                  | 43,979                                                                                                                                                                                                                                                                                                                                                                                                                                                                                                                                                                                                                       | 45,240                                                                                                                                                                                                                                                                                                                                                                                                                                                                                                                                                                                                                                                                                                                           | 46,559                                                                                                                                                                                                                                                                                                                                                                                                                                                                                                                                                                                                                                                                                                                                                                                                                             | 44,560                                                                                                                                                                                                                                                                                                                                                                                                                                                                                                                                                                                                                                                                                                                                                                                                                                                                                                                                | 42,076                                                                                                                                                                                                                                                                                                                                                                                                                                                                                                                                                                                                                                                                                                                                                                                                                                                                                                                                                                                                       |
| 13,046 | 13,062                                                      | 13,182                                                                                                  | 13,381                                                                                                                                                                                                                        | 13,435                                                                                                                                                                                                                                                                                                 | 13,558                                                                                                                                                                                                                                                                                                                                                                                                                                                                                                                  | 13,620                                                                                                                                                                                                                                                                                                                                                                                                                                                                                                                                                                                                                       | 14,228                                                                                                                                                                                                                                                                                                                                                                                                                                                                                                                                                                                                                                                                                                                           | 15,108                                                                                                                                                                                                                                                                                                                                                                                                                                                                                                                                                                                                                                                                                                                                                                                                                             | 14,200                                                                                                                                                                                                                                                                                                                                                                                                                                                                                                                                                                                                                                                                                                                                                                                                                                                                                                                                | 13,052                                                                                                                                                                                                                                                                                                                                                                                                                                                                                                                                                                                                                                                                                                                                                                                                                                                                                                                                                                                                       |
| 969    | 1,002                                                       | 1,022                                                                                                   | 1,122                                                                                                                                                                                                                         | 1,022                                                                                                                                                                                                                                                                                                  | 1,118                                                                                                                                                                                                                                                                                                                                                                                                                                                                                                                   | 1,035                                                                                                                                                                                                                                                                                                                                                                                                                                                                                                                                                                                                                        | 993                                                                                                                                                                                                                                                                                                                                                                                                                                                                                                                                                                                                                                                                                                                              | 983                                                                                                                                                                                                                                                                                                                                                                                                                                                                                                                                                                                                                                                                                                                                                                                                                                | 715                                                                                                                                                                                                                                                                                                                                                                                                                                                                                                                                                                                                                                                                                                                                                                                                                                                                                                                                   | 679                                                                                                                                                                                                                                                                                                                                                                                                                                                                                                                                                                                                                                                                                                                                                                                                                                                                                                                                                                                                          |
| 2,167  | 2,199                                                       | 2,715                                                                                                   | 2,857                                                                                                                                                                                                                         | 3,165                                                                                                                                                                                                                                                                                                  | 3,301                                                                                                                                                                                                                                                                                                                                                                                                                                                                                                                   | 3,261                                                                                                                                                                                                                                                                                                                                                                                                                                                                                                                                                                                                                        | 3,261                                                                                                                                                                                                                                                                                                                                                                                                                                                                                                                                                                                                                                                                                                                            | 2,774                                                                                                                                                                                                                                                                                                                                                                                                                                                                                                                                                                                                                                                                                                                                                                                                                              | 2,600                                                                                                                                                                                                                                                                                                                                                                                                                                                                                                                                                                                                                                                                                                                                                                                                                                                                                                                                 | 2,566                                                                                                                                                                                                                                                                                                                                                                                                                                                                                                                                                                                                                                                                                                                                                                                                                                                                                                                                                                                                        |
| 5,055  | 5,802                                                       | 5,682                                                                                                   | 5,846                                                                                                                                                                                                                         | 5,865                                                                                                                                                                                                                                                                                                  | 6,164                                                                                                                                                                                                                                                                                                                                                                                                                                                                                                                   | 6,124                                                                                                                                                                                                                                                                                                                                                                                                                                                                                                                                                                                                                        | 6,305                                                                                                                                                                                                                                                                                                                                                                                                                                                                                                                                                                                                                                                                                                                            | 6,746                                                                                                                                                                                                                                                                                                                                                                                                                                                                                                                                                                                                                                                                                                                                                                                                                              | 6,078                                                                                                                                                                                                                                                                                                                                                                                                                                                                                                                                                                                                                                                                                                                                                                                                                                                                                                                                 | 5,438                                                                                                                                                                                                                                                                                                                                                                                                                                                                                                                                                                                                                                                                                                                                                                                                                                                                                                                                                                                                        |
| 9,224  | 9,112                                                       | 9,730                                                                                                   | 10,285                                                                                                                                                                                                                        | 10,403                                                                                                                                                                                                                                                                                                 | 10,048                                                                                                                                                                                                                                                                                                                                                                                                                                                                                                                  | 9,622                                                                                                                                                                                                                                                                                                                                                                                                                                                                                                                                                                                                                        | 9,697                                                                                                                                                                                                                                                                                                                                                                                                                                                                                                                                                                                                                                                                                                                            | 10,015                                                                                                                                                                                                                                                                                                                                                                                                                                                                                                                                                                                                                                                                                                                                                                                                                             | 10,163                                                                                                                                                                                                                                                                                                                                                                                                                                                                                                                                                                                                                                                                                                                                                                                                                                                                                                                                | 10,272                                                                                                                                                                                                                                                                                                                                                                                                                                                                                                                                                                                                                                                                                                                                                                                                                                                                                                                                                                                                       |
| 6,041  | 6,228                                                       | 6,078                                                                                                   | 6,387                                                                                                                                                                                                                         | 6,767                                                                                                                                                                                                                                                                                                  | 6,633                                                                                                                                                                                                                                                                                                                                                                                                                                                                                                                   | 6,922                                                                                                                                                                                                                                                                                                                                                                                                                                                                                                                                                                                                                        | 7,376                                                                                                                                                                                                                                                                                                                                                                                                                                                                                                                                                                                                                                                                                                                            | 7,531                                                                                                                                                                                                                                                                                                                                                                                                                                                                                                                                                                                                                                                                                                                                                                                                                              | 7,275                                                                                                                                                                                                                                                                                                                                                                                                                                                                                                                                                                                                                                                                                                                                                                                                                                                                                                                                 | 6,577                                                                                                                                                                                                                                                                                                                                                                                                                                                                                                                                                                                                                                                                                                                                                                                                                                                                                                                                                                                                        |
| 2,810  | 2,676                                                       | 3,024                                                                                                   | 3,179                                                                                                                                                                                                                         | 3,281                                                                                                                                                                                                                                                                                                  | 3,362                                                                                                                                                                                                                                                                                                                                                                                                                                                                                                                   | 3,395                                                                                                                                                                                                                                                                                                                                                                                                                                                                                                                                                                                                                        | 3,380                                                                                                                                                                                                                                                                                                                                                                                                                                                                                                                                                                                                                                                                                                                            | 3,358                                                                                                                                                                                                                                                                                                                                                                                                                                                                                                                                                                                                                                                                                                                                                                                                                              | 3,305                                                                                                                                                                                                                                                                                                                                                                                                                                                                                                                                                                                                                                                                                                                                                                                                                                                                                                                                 | 3,378                                                                                                                                                                                                                                                                                                                                                                                                                                                                                                                                                                                                                                                                                                                                                                                                                                                                                                                                                                                                        |
|        | 39,444<br>13,046<br>969<br>2,167<br>5,055<br>9,224<br>6,041 | 39,444 40,228<br>13,046 13,062<br>969 1,002<br>2,167 2,199<br>5,055 5,802<br>9,224 9,112<br>6,041 6,228 | 39,444     40,228     41,449       13,046     13,062     13,182       969     1,002     1,022       2,167     2,199     2,715       5,055     5,802     5,682       9,224     9,112     9,730       6,041     6,228     6,078 | 39,444     40,228     41,449     43,069       13,046     13,062     13,182     13,381       969     1,002     1,022     1,122       2,167     2,199     2,715     2,857       5,055     5,802     5,682     5,846       9,224     9,112     9,730     10,285       6,041     6,228     6,078     6,387 | 39,444         40,228         41,449         43,069         43,948           13,046         13,062         13,182         13,381         13,435           969         1,002         1,022         1,122         1,022           2,167         2,199         2,715         2,857         3,165           5,055         5,802         5,682         5,846         5,865           9,224         9,112         9,730         10,285         10,403           6,041         6,228         6,078         6,387         6,767 | 39,444         40,228         41,449         43,069         43,948         44,189           13,046         13,062         13,182         13,381         13,435         13,558           969         1,002         1,022         1,122         1,022         1,118           2,167         2,199         2,715         2,857         3,165         3,301           5,055         5,802         5,682         5,846         5,865         6,164           9,224         9,112         9,730         10,285         10,403         10,048           6,041         6,228         6,078         6,387         6,767         6,633 | 39,444         40,228         41,449         43,069         43,948         44,189         43,979           13,046         13,062         13,182         13,381         13,435         13,558         13,620           969         1,002         1,022         1,122         1,022         1,118         1,035           2,167         2,199         2,715         2,857         3,165         3,301         3,261           5,055         5,802         5,682         5,846         5,865         6,164         6,124           9,224         9,112         9,730         10,285         10,403         10,048         9,622           6,041         6,228         6,078         6,387         6,767         6,633         6,922 | 39,444         40,228         41,449         43,069         43,948         44,189         43,979         45,240           13,046         13,062         13,182         13,381         13,435         13,558         13,620         14,228           969         1,002         1,022         1,122         1,022         1,118         1,035         993           2,167         2,199         2,715         2,857         3,165         3,301         3,261         3,261           5,055         5,802         5,682         5,846         5,865         6,164         6,124         6,305           9,224         9,112         9,730         10,285         10,403         10,048         9,622         9,697           6,041         6,228         6,078         6,387         6,767         6,633         6,922         7,376 | 39,444         40,228         41,449         43,069         43,948         44,189         43,979         45,240         46,559           13,046         13,062         13,182         13,381         13,435         13,558         13,620         14,228         15,108           969         1,002         1,022         1,122         1,022         1,118         1,035         993         983           2,167         2,199         2,715         2,857         3,165         3,301         3,261         3,261         2,774           5,055         5,802         5,682         5,846         5,865         6,164         6,124         6,305         6,746           9,224         9,112         9,730         10,285         10,403         10,048         9,622         9,697         10,015           6,041         6,228         6,078         6,387         6,767         6,633         6,922         7,376         7,531 | 39,444         40,228         41,449         43,069         43,948         44,189         43,979         45,240         46,559         44,560           13,046         13,062         13,182         13,381         13,435         13,558         13,620         14,228         15,108         14,200           969         1,002         1,022         1,118         1,035         993         983         715           2,167         2,199         2,715         2,857         3,165         3,301         3,261         3,261         2,774         2,600           5,055         5,802         5,682         5,846         5,865         6,164         6,124         6,305         6,746         6,078           9,224         9,112         9,730         10,285         10,403         10,048         9,622         9,697         10,015         10,163           6,041         6,228         6,078         6,387         6,767         6,633         6,922         7,376         7,531         7,275 |