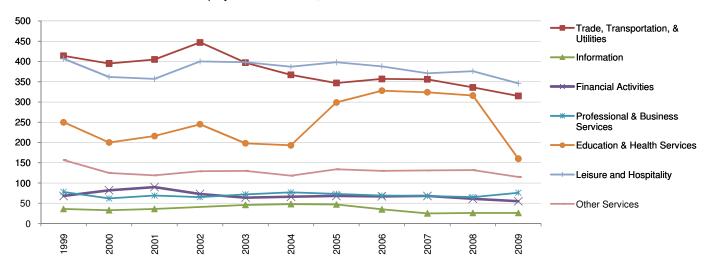

# **Services Appendix:**

The Siskiyou Region

prepared by
Headwaters Economics
2010

**Del Norte County, CA** 

| Employment in Services             | 1999  | 2000  | 2001  | 2002  | 2003  | 2004  | 2005  | 2006  | 2007  | 2008  | 2009  |
|------------------------------------|-------|-------|-------|-------|-------|-------|-------|-------|-------|-------|-------|
| Total Services                     | 3,966 | 3,828 | 3,460 | 3,430 | 3,561 | 3,697 | 3,866 | 3,922 | 4,046 | 4,017 | 3,869 |
| Trade, Transportation, & Utilities | 1,094 | 1,131 | 1,126 | 1,131 | 1,124 | 1,171 | 1,202 | 1,235 | 1,278 | 1,176 | 1,104 |
| Information                        | 99    | 88    | 101   | 125   | 117   | 103   | 106   | 107   | 110   | 111   | 102   |
| Financial Activities               | 154   | 135   | 149   | 168   | 192   | 195   | 208   | 220   | 216   | 202   | 195   |
| Professional & Business Services   | 175   | 187   | 185   | 169   | 156   | 162   | 141   | 150   | 158   | 184   | 176   |
| Education & Health Services        | 1,040 | 1,047 | 920   | 838   | 955   | 976   | 1,068 | 1,114 | 1,188 | 1,220 | 1,228 |
| Leisure and Hospitality            | 1,109 | 1,037 | 804   | 804   | 800   | 879   | 913   | 875   | 858   | 856   | 784   |
| Other Services                     | 252   | 165   | 171   | 196   | 216   | 210   | 224   | 221   | 232   | 256   | 275   |
|                                    |       |       |       |       |       |       |       |       |       |       |       |