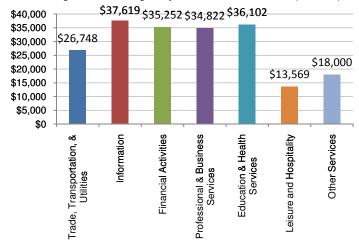

Some data may be withheld due to non-disclosure restrictions, these data are shown as #NA.

Siskiyou County, CA

| Average Annual Wages in Services   | 1999     | 2000     | 2001     | 2002     | 2003     | 2004     | 2005     | 2006     | 2007     | 2008     | 2009     |
|------------------------------------|----------|----------|----------|----------|----------|----------|----------|----------|----------|----------|----------|
| Total Services                     | \$22,644 | \$23,058 | \$23,948 | \$24,461 | \$24,280 | \$24,741 | \$25,106 | \$25,546 | \$26,042 | \$26,313 | \$26,548 |
| Trade, Transportation, & Utilities | \$24,777 | \$24,678 | \$25,008 | \$25,623 | \$25,876 | \$26,007 | \$25,450 | \$27,002 | \$25,752 | \$25,868 | \$26,479 |
| Information                        | \$37,529 | \$39,722 | \$41,408 | \$41,761 | \$40,460 | \$43,817 | \$46,249 | \$45,882 | \$42,963 | \$43,035 | \$43,524 |
| Financial Activities               | \$26,435 | \$27,912 | \$29,581 | \$30,674 | \$31,865 | \$33,101 | \$32,307 | \$32,160 | \$33,159 | \$35,959 | \$31,083 |
| Professional & Business Services   | \$24,112 | \$25,597 | \$29,449 | \$30,085 | \$28,472 | \$27,093 | \$27,971 | \$27,700 | \$28,381 | \$29,421 | \$28,458 |
| Education & Health Services        | \$28,447 | \$28,576 | \$29,680 | \$30,487 | \$31,434 | \$32,856 | \$33,300 | \$34,960 | \$36,991 | \$37,034 | \$37,149 |
| Leisure and Hospitality            | \$12,651 | \$12,333 | \$12,978 | \$14,006 | \$12,906 | \$13,064 | \$12,413 | \$12,596 | \$13,119 | \$13,172 | \$13,583 |
| Other Services                     | \$17,985 | \$20,552 | \$20,267 | \$19,908 | \$19,093 | \$19,149 | \$19,222 | \$18,689 | \$19,263 | \$18,804 | \$18,381 |
|                                    |          |          |          |          |          |          |          |          |          |          |          |