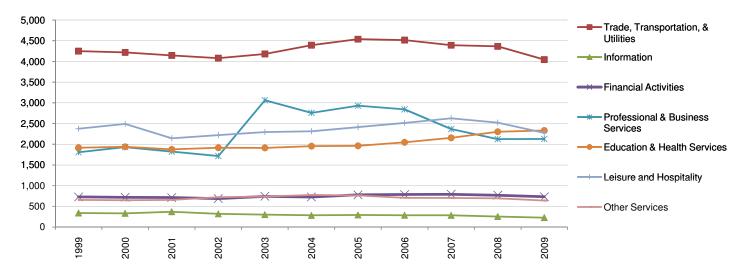

Some data may be withheld due to non-disclosure restrictions, these data are shown as #NA.

**Shasta County, CA** 

| 1999   | 2000                                                        | 2001                                                                                                    | 2002                                                                                                                                                                                                                          | 2003                                                                                                                                                                                                                                                                                                   | 2004                                                                                                                                                                                                                                                                                                                                                                                                                                                                                                                    | 2005                                                                                                                                                                                                                                                                                                                                                                                                                                                                                                                                                                                                                         | 2006                                                                                                                                                                                                                                                                                                                                                                                                                                                                                                                                                                                                                                                                                                                             | 2007                                                                                                                                                                                                                                                                                                                                                                                                                                                                                                                                                                                                                                                                                                                                                                                                                               | 2008                                                                                                                                                                                                                                                                                                                                                                                                                                                                                                                                                                                                                                                                                                                                                                                                                                                                                                                                  | 2009                                                                                                                                                                                                                                                                                                                                                                                                                                                                                                                                                                                                                                                                                                                                                                                                                                                                                                                                                                                                         |
|--------|-------------------------------------------------------------|---------------------------------------------------------------------------------------------------------|-------------------------------------------------------------------------------------------------------------------------------------------------------------------------------------------------------------------------------|--------------------------------------------------------------------------------------------------------------------------------------------------------------------------------------------------------------------------------------------------------------------------------------------------------|-------------------------------------------------------------------------------------------------------------------------------------------------------------------------------------------------------------------------------------------------------------------------------------------------------------------------------------------------------------------------------------------------------------------------------------------------------------------------------------------------------------------------|------------------------------------------------------------------------------------------------------------------------------------------------------------------------------------------------------------------------------------------------------------------------------------------------------------------------------------------------------------------------------------------------------------------------------------------------------------------------------------------------------------------------------------------------------------------------------------------------------------------------------|----------------------------------------------------------------------------------------------------------------------------------------------------------------------------------------------------------------------------------------------------------------------------------------------------------------------------------------------------------------------------------------------------------------------------------------------------------------------------------------------------------------------------------------------------------------------------------------------------------------------------------------------------------------------------------------------------------------------------------|------------------------------------------------------------------------------------------------------------------------------------------------------------------------------------------------------------------------------------------------------------------------------------------------------------------------------------------------------------------------------------------------------------------------------------------------------------------------------------------------------------------------------------------------------------------------------------------------------------------------------------------------------------------------------------------------------------------------------------------------------------------------------------------------------------------------------------|---------------------------------------------------------------------------------------------------------------------------------------------------------------------------------------------------------------------------------------------------------------------------------------------------------------------------------------------------------------------------------------------------------------------------------------------------------------------------------------------------------------------------------------------------------------------------------------------------------------------------------------------------------------------------------------------------------------------------------------------------------------------------------------------------------------------------------------------------------------------------------------------------------------------------------------|--------------------------------------------------------------------------------------------------------------------------------------------------------------------------------------------------------------------------------------------------------------------------------------------------------------------------------------------------------------------------------------------------------------------------------------------------------------------------------------------------------------------------------------------------------------------------------------------------------------------------------------------------------------------------------------------------------------------------------------------------------------------------------------------------------------------------------------------------------------------------------------------------------------------------------------------------------------------------------------------------------------|
| 39,444 | 40,228                                                      | 41,449                                                                                                  | 43,069                                                                                                                                                                                                                        | 43,948                                                                                                                                                                                                                                                                                                 | 44,189                                                                                                                                                                                                                                                                                                                                                                                                                                                                                                                  | 43,979                                                                                                                                                                                                                                                                                                                                                                                                                                                                                                                                                                                                                       | 45,240                                                                                                                                                                                                                                                                                                                                                                                                                                                                                                                                                                                                                                                                                                                           | 46,559                                                                                                                                                                                                                                                                                                                                                                                                                                                                                                                                                                                                                                                                                                                                                                                                                             | 44,560                                                                                                                                                                                                                                                                                                                                                                                                                                                                                                                                                                                                                                                                                                                                                                                                                                                                                                                                | 42,076                                                                                                                                                                                                                                                                                                                                                                                                                                                                                                                                                                                                                                                                                                                                                                                                                                                                                                                                                                                                       |
| 13,046 | 13,062                                                      | 13,182                                                                                                  | 13,381                                                                                                                                                                                                                        | 13,435                                                                                                                                                                                                                                                                                                 | 13,558                                                                                                                                                                                                                                                                                                                                                                                                                                                                                                                  | 13,620                                                                                                                                                                                                                                                                                                                                                                                                                                                                                                                                                                                                                       | 14,228                                                                                                                                                                                                                                                                                                                                                                                                                                                                                                                                                                                                                                                                                                                           | 15,108                                                                                                                                                                                                                                                                                                                                                                                                                                                                                                                                                                                                                                                                                                                                                                                                                             | 14,200                                                                                                                                                                                                                                                                                                                                                                                                                                                                                                                                                                                                                                                                                                                                                                                                                                                                                                                                | 13,052                                                                                                                                                                                                                                                                                                                                                                                                                                                                                                                                                                                                                                                                                                                                                                                                                                                                                                                                                                                                       |
| 969    | 1,002                                                       | 1,022                                                                                                   | 1,122                                                                                                                                                                                                                         | 1,022                                                                                                                                                                                                                                                                                                  | 1,118                                                                                                                                                                                                                                                                                                                                                                                                                                                                                                                   | 1,035                                                                                                                                                                                                                                                                                                                                                                                                                                                                                                                                                                                                                        | 993                                                                                                                                                                                                                                                                                                                                                                                                                                                                                                                                                                                                                                                                                                                              | 983                                                                                                                                                                                                                                                                                                                                                                                                                                                                                                                                                                                                                                                                                                                                                                                                                                | 715                                                                                                                                                                                                                                                                                                                                                                                                                                                                                                                                                                                                                                                                                                                                                                                                                                                                                                                                   | 679                                                                                                                                                                                                                                                                                                                                                                                                                                                                                                                                                                                                                                                                                                                                                                                                                                                                                                                                                                                                          |
| 2,167  | 2,199                                                       | 2,715                                                                                                   | 2,857                                                                                                                                                                                                                         | 3,165                                                                                                                                                                                                                                                                                                  | 3,301                                                                                                                                                                                                                                                                                                                                                                                                                                                                                                                   | 3,261                                                                                                                                                                                                                                                                                                                                                                                                                                                                                                                                                                                                                        | 3,261                                                                                                                                                                                                                                                                                                                                                                                                                                                                                                                                                                                                                                                                                                                            | 2,774                                                                                                                                                                                                                                                                                                                                                                                                                                                                                                                                                                                                                                                                                                                                                                                                                              | 2,600                                                                                                                                                                                                                                                                                                                                                                                                                                                                                                                                                                                                                                                                                                                                                                                                                                                                                                                                 | 2,566                                                                                                                                                                                                                                                                                                                                                                                                                                                                                                                                                                                                                                                                                                                                                                                                                                                                                                                                                                                                        |
| 5,055  | 5,802                                                       | 5,682                                                                                                   | 5,846                                                                                                                                                                                                                         | 5,865                                                                                                                                                                                                                                                                                                  | 6,164                                                                                                                                                                                                                                                                                                                                                                                                                                                                                                                   | 6,124                                                                                                                                                                                                                                                                                                                                                                                                                                                                                                                                                                                                                        | 6,305                                                                                                                                                                                                                                                                                                                                                                                                                                                                                                                                                                                                                                                                                                                            | 6,746                                                                                                                                                                                                                                                                                                                                                                                                                                                                                                                                                                                                                                                                                                                                                                                                                              | 6,078                                                                                                                                                                                                                                                                                                                                                                                                                                                                                                                                                                                                                                                                                                                                                                                                                                                                                                                                 | 5,438                                                                                                                                                                                                                                                                                                                                                                                                                                                                                                                                                                                                                                                                                                                                                                                                                                                                                                                                                                                                        |
| 9,224  | 9,112                                                       | 9,730                                                                                                   | 10,285                                                                                                                                                                                                                        | 10,403                                                                                                                                                                                                                                                                                                 | 10,048                                                                                                                                                                                                                                                                                                                                                                                                                                                                                                                  | 9,622                                                                                                                                                                                                                                                                                                                                                                                                                                                                                                                                                                                                                        | 9,697                                                                                                                                                                                                                                                                                                                                                                                                                                                                                                                                                                                                                                                                                                                            | 10,015                                                                                                                                                                                                                                                                                                                                                                                                                                                                                                                                                                                                                                                                                                                                                                                                                             | 10,163                                                                                                                                                                                                                                                                                                                                                                                                                                                                                                                                                                                                                                                                                                                                                                                                                                                                                                                                | 10,272                                                                                                                                                                                                                                                                                                                                                                                                                                                                                                                                                                                                                                                                                                                                                                                                                                                                                                                                                                                                       |
| 6,041  | 6,228                                                       | 6,078                                                                                                   | 6,387                                                                                                                                                                                                                         | 6,767                                                                                                                                                                                                                                                                                                  | 6,633                                                                                                                                                                                                                                                                                                                                                                                                                                                                                                                   | 6,922                                                                                                                                                                                                                                                                                                                                                                                                                                                                                                                                                                                                                        | 7,376                                                                                                                                                                                                                                                                                                                                                                                                                                                                                                                                                                                                                                                                                                                            | 7,531                                                                                                                                                                                                                                                                                                                                                                                                                                                                                                                                                                                                                                                                                                                                                                                                                              | 7,275                                                                                                                                                                                                                                                                                                                                                                                                                                                                                                                                                                                                                                                                                                                                                                                                                                                                                                                                 | 6,577                                                                                                                                                                                                                                                                                                                                                                                                                                                                                                                                                                                                                                                                                                                                                                                                                                                                                                                                                                                                        |
| 2,810  | 2,676                                                       | 3,024                                                                                                   | 3,179                                                                                                                                                                                                                         | 3,281                                                                                                                                                                                                                                                                                                  | 3,362                                                                                                                                                                                                                                                                                                                                                                                                                                                                                                                   | 3,395                                                                                                                                                                                                                                                                                                                                                                                                                                                                                                                                                                                                                        | 3,380                                                                                                                                                                                                                                                                                                                                                                                                                                                                                                                                                                                                                                                                                                                            | 3,358                                                                                                                                                                                                                                                                                                                                                                                                                                                                                                                                                                                                                                                                                                                                                                                                                              | 3,305                                                                                                                                                                                                                                                                                                                                                                                                                                                                                                                                                                                                                                                                                                                                                                                                                                                                                                                                 | 3,378                                                                                                                                                                                                                                                                                                                                                                                                                                                                                                                                                                                                                                                                                                                                                                                                                                                                                                                                                                                                        |
|        | 39,444<br>13,046<br>969<br>2,167<br>5,055<br>9,224<br>6,041 | 39,444 40,228<br>13,046 13,062<br>969 1,002<br>2,167 2,199<br>5,055 5,802<br>9,224 9,112<br>6,041 6,228 | 39,444     40,228     41,449       13,046     13,062     13,182       969     1,002     1,022       2,167     2,199     2,715       5,055     5,802     5,682       9,224     9,112     9,730       6,041     6,228     6,078 | 39,444     40,228     41,449     43,069       13,046     13,062     13,182     13,381       969     1,002     1,022     1,122       2,167     2,199     2,715     2,857       5,055     5,802     5,682     5,846       9,224     9,112     9,730     10,285       6,041     6,228     6,078     6,387 | 39,444         40,228         41,449         43,069         43,948           13,046         13,062         13,182         13,381         13,435           969         1,002         1,022         1,122         1,022           2,167         2,199         2,715         2,857         3,165           5,055         5,802         5,682         5,846         5,865           9,224         9,112         9,730         10,285         10,403           6,041         6,228         6,078         6,387         6,767 | 39,444         40,228         41,449         43,069         43,948         44,189           13,046         13,062         13,182         13,381         13,435         13,558           969         1,002         1,022         1,122         1,022         1,118           2,167         2,199         2,715         2,857         3,165         3,301           5,055         5,802         5,682         5,846         5,865         6,164           9,224         9,112         9,730         10,285         10,403         10,048           6,041         6,228         6,078         6,387         6,767         6,633 | 39,444         40,228         41,449         43,069         43,948         44,189         43,979           13,046         13,062         13,182         13,381         13,435         13,558         13,620           969         1,002         1,022         1,122         1,022         1,118         1,035           2,167         2,199         2,715         2,857         3,165         3,301         3,261           5,055         5,802         5,682         5,846         5,865         6,164         6,124           9,224         9,112         9,730         10,285         10,403         10,048         9,622           6,041         6,228         6,078         6,387         6,767         6,633         6,922 | 39,444         40,228         41,449         43,069         43,948         44,189         43,979         45,240           13,046         13,062         13,182         13,381         13,435         13,558         13,620         14,228           969         1,002         1,022         1,122         1,022         1,118         1,035         993           2,167         2,199         2,715         2,857         3,165         3,301         3,261         3,261           5,055         5,802         5,682         5,846         5,865         6,164         6,124         6,305           9,224         9,112         9,730         10,285         10,403         10,048         9,622         9,697           6,041         6,228         6,078         6,387         6,767         6,633         6,922         7,376 | 39,444         40,228         41,449         43,069         43,948         44,189         43,979         45,240         46,559           13,046         13,062         13,182         13,381         13,435         13,558         13,620         14,228         15,108           969         1,002         1,022         1,122         1,022         1,118         1,035         993         983           2,167         2,199         2,715         2,857         3,165         3,301         3,261         3,261         2,774           5,055         5,802         5,682         5,846         5,865         6,164         6,124         6,305         6,746           9,224         9,112         9,730         10,285         10,403         10,048         9,622         9,697         10,015           6,041         6,228         6,078         6,387         6,767         6,633         6,922         7,376         7,531 | 39,444         40,228         41,449         43,069         43,948         44,189         43,979         45,240         46,559         44,560           13,046         13,062         13,182         13,381         13,435         13,558         13,620         14,228         15,108         14,200           969         1,002         1,022         1,118         1,035         993         983         715           2,167         2,199         2,715         2,857         3,165         3,301         3,261         3,261         2,774         2,600           5,055         5,802         5,682         5,846         5,865         6,164         6,124         6,305         6,746         6,078           9,224         9,112         9,730         10,285         10,403         10,048         9,622         9,697         10,015         10,163           6,041         6,228         6,078         6,387         6,767         6,633         6,922         7,376         7,531         7,275 |