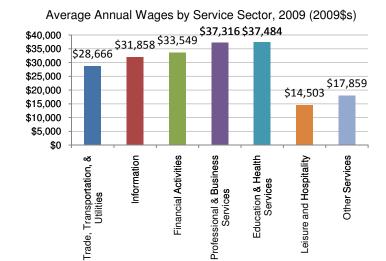

Some data may be withheld due to non-disclosure restrictions, these data are shown as #NA.

Siskiyou County, CA

| Average Annual Wages in Services   | 1999     | 2000     | 2001     | 2002     | 2003     | 2004     | 2005     | 2006     | 2007     | 2008     | 2009     |
|------------------------------------|----------|----------|----------|----------|----------|----------|----------|----------|----------|----------|----------|
| Total Services                     | \$22,644 | \$23,058 | \$23,948 | \$24,461 | \$24,280 | \$24,741 | \$25,106 | \$25,546 | \$26,042 | \$26,313 | \$26,548 |
| Trade, Transportation, & Utilities | \$24,777 | \$24,678 | \$25,008 | \$25,623 | \$25,876 | \$26,007 | \$25,450 | \$27,002 | \$25,752 | \$25,868 | \$26,479 |
| Information                        | \$37,529 | \$39,722 | \$41,408 | \$41,761 | \$40,460 | \$43,817 | \$46,249 | \$45,882 | \$42,963 | \$43,035 | \$43,524 |
| Financial Activities               | \$26,435 | \$27,912 | \$29,581 | \$30,674 | \$31,865 | \$33,101 | \$32,307 | \$32,160 | \$33,159 | \$35,959 | \$31,083 |
| Professional & Business Services   | \$24,112 | \$25,597 | \$29,449 | \$30,085 | \$28,472 | \$27,093 | \$27,971 | \$27,700 | \$28,381 | \$29,421 | \$28,458 |
| Education & Health Services        | \$28,447 | \$28,576 | \$29,680 | \$30,487 | \$31,434 | \$32,856 | \$33,300 | \$34,960 | \$36,991 | \$37,034 | \$37,149 |
| Leisure and Hospitality            | \$12,651 | \$12,333 | \$12,978 | \$14,006 | \$12,906 | \$13,064 | \$12,413 | \$12,596 | \$13,119 | \$13,172 | \$13,583 |
| Other Services                     | \$17,985 | \$20,552 | \$20,267 | \$19,908 | \$19,093 | \$19,149 | \$19,222 | \$18,689 | \$19,263 | \$18,804 | \$18,381 |
|                                    |          |          |          |          |          |          |          |          |          |          |          |