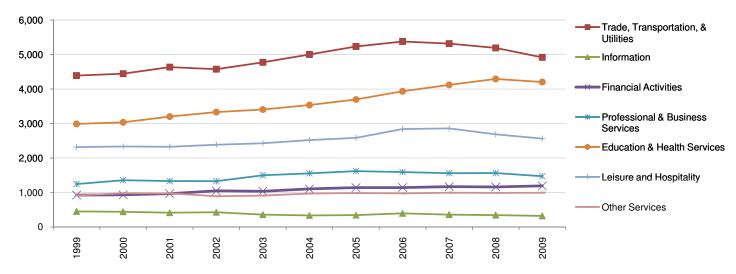

# **Services Appendix:**

The Siskiyou Region

prepared by
Headwaters Economics
2010

**Del Norte County, CA** 

| Employment in Services             | 1999  | 2000  | 2001  | 2002  | 2003  | 2004  | 2005  | 2006  | 2007  | 2008  | 2009  |
|------------------------------------|-------|-------|-------|-------|-------|-------|-------|-------|-------|-------|-------|
| Total Services                     | 3,966 | 3,828 | 3,460 | 3,430 | 3,561 | 3,697 | 3,866 | 3,922 | 4,046 | 4,017 | 3,869 |
| Trade, Transportation, & Utilities | 1,094 | 1,131 | 1,126 | 1,131 | 1,124 | 1,171 | 1,202 | 1,235 | 1,278 | 1,176 | 1,104 |
| Information                        | 99    | 88    | 101   | 125   | 117   | 103   | 106   | 107   | 110   | 111   | 102   |
| Financial Activities               | 154   | 135   | 149   | 168   | 192   | 195   | 208   | 220   | 216   | 202   | 195   |
| Professional & Business Services   | 175   | 187   | 185   | 169   | 156   | 162   | 141   | 150   | 158   | 184   | 176   |
| Education & Health Services        | 1,040 | 1,047 | 920   | 838   | 955   | 976   | 1,068 | 1,114 | 1,188 | 1,220 | 1,228 |
| Leisure and Hospitality            | 1,109 | 1,037 | 804   | 804   | 800   | 879   | 913   | 875   | 858   | 856   | 784   |
| Other Services                     | 252   | 165   | 171   | 196   | 216   | 210   | 224   | 221   | 232   | 256   | 275   |
|                                    |       |       |       |       |       |       |       |       |       |       |       |