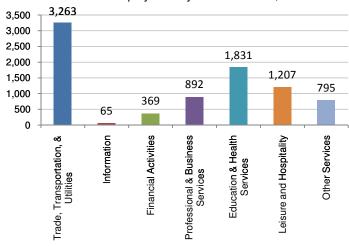

Some data may be withheld due to non-disclosure restrictions, these data are shown as #NA.

**Shasta County, CA** 

| 1999   | 2000                                                        | 2001                                                                                                    | 2002                                                                                                                                                                                                                          | 2003                                                                                                                                                                                                                                                                                                   | 2004                                                                                                                                                                                                                                                                                                                                                                                                                                                                                                                    | 2005                                                                                                                                                                                                                                                                                                                                                                                                                                                                                                                                                                                                                         | 2006                                                                                                                                                                                                                                                                                                                                                                                                                                                                                                                                                                                                                                                                                                                             | 2007                                                                                                                                                                                                                                                                                                                                                                                                                                                                                                                                                                                                                                                                                                                                                                                                                               | 2008                                                                                                                                                                                                                                                                                                                                                                                                                                                                                                                                                                                                                                                                                                                                                                                                                                                                                                                                  | 2009                                                                                                                                                                                                                                                                                                                                                                                                                                                                                                                                                                                                                                                                                                                                                                                                                                                                                                                                                                                                         |
|--------|-------------------------------------------------------------|---------------------------------------------------------------------------------------------------------|-------------------------------------------------------------------------------------------------------------------------------------------------------------------------------------------------------------------------------|--------------------------------------------------------------------------------------------------------------------------------------------------------------------------------------------------------------------------------------------------------------------------------------------------------|-------------------------------------------------------------------------------------------------------------------------------------------------------------------------------------------------------------------------------------------------------------------------------------------------------------------------------------------------------------------------------------------------------------------------------------------------------------------------------------------------------------------------|------------------------------------------------------------------------------------------------------------------------------------------------------------------------------------------------------------------------------------------------------------------------------------------------------------------------------------------------------------------------------------------------------------------------------------------------------------------------------------------------------------------------------------------------------------------------------------------------------------------------------|----------------------------------------------------------------------------------------------------------------------------------------------------------------------------------------------------------------------------------------------------------------------------------------------------------------------------------------------------------------------------------------------------------------------------------------------------------------------------------------------------------------------------------------------------------------------------------------------------------------------------------------------------------------------------------------------------------------------------------|------------------------------------------------------------------------------------------------------------------------------------------------------------------------------------------------------------------------------------------------------------------------------------------------------------------------------------------------------------------------------------------------------------------------------------------------------------------------------------------------------------------------------------------------------------------------------------------------------------------------------------------------------------------------------------------------------------------------------------------------------------------------------------------------------------------------------------|---------------------------------------------------------------------------------------------------------------------------------------------------------------------------------------------------------------------------------------------------------------------------------------------------------------------------------------------------------------------------------------------------------------------------------------------------------------------------------------------------------------------------------------------------------------------------------------------------------------------------------------------------------------------------------------------------------------------------------------------------------------------------------------------------------------------------------------------------------------------------------------------------------------------------------------|--------------------------------------------------------------------------------------------------------------------------------------------------------------------------------------------------------------------------------------------------------------------------------------------------------------------------------------------------------------------------------------------------------------------------------------------------------------------------------------------------------------------------------------------------------------------------------------------------------------------------------------------------------------------------------------------------------------------------------------------------------------------------------------------------------------------------------------------------------------------------------------------------------------------------------------------------------------------------------------------------------------|
| 39,444 | 40,228                                                      | 41,449                                                                                                  | 43,069                                                                                                                                                                                                                        | 43,948                                                                                                                                                                                                                                                                                                 | 44,189                                                                                                                                                                                                                                                                                                                                                                                                                                                                                                                  | 43,979                                                                                                                                                                                                                                                                                                                                                                                                                                                                                                                                                                                                                       | 45,240                                                                                                                                                                                                                                                                                                                                                                                                                                                                                                                                                                                                                                                                                                                           | 46,559                                                                                                                                                                                                                                                                                                                                                                                                                                                                                                                                                                                                                                                                                                                                                                                                                             | 44,560                                                                                                                                                                                                                                                                                                                                                                                                                                                                                                                                                                                                                                                                                                                                                                                                                                                                                                                                | 42,076                                                                                                                                                                                                                                                                                                                                                                                                                                                                                                                                                                                                                                                                                                                                                                                                                                                                                                                                                                                                       |
| 13,046 | 13,062                                                      | 13,182                                                                                                  | 13,381                                                                                                                                                                                                                        | 13,435                                                                                                                                                                                                                                                                                                 | 13,558                                                                                                                                                                                                                                                                                                                                                                                                                                                                                                                  | 13,620                                                                                                                                                                                                                                                                                                                                                                                                                                                                                                                                                                                                                       | 14,228                                                                                                                                                                                                                                                                                                                                                                                                                                                                                                                                                                                                                                                                                                                           | 15,108                                                                                                                                                                                                                                                                                                                                                                                                                                                                                                                                                                                                                                                                                                                                                                                                                             | 14,200                                                                                                                                                                                                                                                                                                                                                                                                                                                                                                                                                                                                                                                                                                                                                                                                                                                                                                                                | 13,052                                                                                                                                                                                                                                                                                                                                                                                                                                                                                                                                                                                                                                                                                                                                                                                                                                                                                                                                                                                                       |
| 969    | 1,002                                                       | 1,022                                                                                                   | 1,122                                                                                                                                                                                                                         | 1,022                                                                                                                                                                                                                                                                                                  | 1,118                                                                                                                                                                                                                                                                                                                                                                                                                                                                                                                   | 1,035                                                                                                                                                                                                                                                                                                                                                                                                                                                                                                                                                                                                                        | 993                                                                                                                                                                                                                                                                                                                                                                                                                                                                                                                                                                                                                                                                                                                              | 983                                                                                                                                                                                                                                                                                                                                                                                                                                                                                                                                                                                                                                                                                                                                                                                                                                | 715                                                                                                                                                                                                                                                                                                                                                                                                                                                                                                                                                                                                                                                                                                                                                                                                                                                                                                                                   | 679                                                                                                                                                                                                                                                                                                                                                                                                                                                                                                                                                                                                                                                                                                                                                                                                                                                                                                                                                                                                          |
| 2,167  | 2,199                                                       | 2,715                                                                                                   | 2,857                                                                                                                                                                                                                         | 3,165                                                                                                                                                                                                                                                                                                  | 3,301                                                                                                                                                                                                                                                                                                                                                                                                                                                                                                                   | 3,261                                                                                                                                                                                                                                                                                                                                                                                                                                                                                                                                                                                                                        | 3,261                                                                                                                                                                                                                                                                                                                                                                                                                                                                                                                                                                                                                                                                                                                            | 2,774                                                                                                                                                                                                                                                                                                                                                                                                                                                                                                                                                                                                                                                                                                                                                                                                                              | 2,600                                                                                                                                                                                                                                                                                                                                                                                                                                                                                                                                                                                                                                                                                                                                                                                                                                                                                                                                 | 2,566                                                                                                                                                                                                                                                                                                                                                                                                                                                                                                                                                                                                                                                                                                                                                                                                                                                                                                                                                                                                        |
| 5,055  | 5,802                                                       | 5,682                                                                                                   | 5,846                                                                                                                                                                                                                         | 5,865                                                                                                                                                                                                                                                                                                  | 6,164                                                                                                                                                                                                                                                                                                                                                                                                                                                                                                                   | 6,124                                                                                                                                                                                                                                                                                                                                                                                                                                                                                                                                                                                                                        | 6,305                                                                                                                                                                                                                                                                                                                                                                                                                                                                                                                                                                                                                                                                                                                            | 6,746                                                                                                                                                                                                                                                                                                                                                                                                                                                                                                                                                                                                                                                                                                                                                                                                                              | 6,078                                                                                                                                                                                                                                                                                                                                                                                                                                                                                                                                                                                                                                                                                                                                                                                                                                                                                                                                 | 5,438                                                                                                                                                                                                                                                                                                                                                                                                                                                                                                                                                                                                                                                                                                                                                                                                                                                                                                                                                                                                        |
| 9,224  | 9,112                                                       | 9,730                                                                                                   | 10,285                                                                                                                                                                                                                        | 10,403                                                                                                                                                                                                                                                                                                 | 10,048                                                                                                                                                                                                                                                                                                                                                                                                                                                                                                                  | 9,622                                                                                                                                                                                                                                                                                                                                                                                                                                                                                                                                                                                                                        | 9,697                                                                                                                                                                                                                                                                                                                                                                                                                                                                                                                                                                                                                                                                                                                            | 10,015                                                                                                                                                                                                                                                                                                                                                                                                                                                                                                                                                                                                                                                                                                                                                                                                                             | 10,163                                                                                                                                                                                                                                                                                                                                                                                                                                                                                                                                                                                                                                                                                                                                                                                                                                                                                                                                | 10,272                                                                                                                                                                                                                                                                                                                                                                                                                                                                                                                                                                                                                                                                                                                                                                                                                                                                                                                                                                                                       |
| 6,041  | 6,228                                                       | 6,078                                                                                                   | 6,387                                                                                                                                                                                                                         | 6,767                                                                                                                                                                                                                                                                                                  | 6,633                                                                                                                                                                                                                                                                                                                                                                                                                                                                                                                   | 6,922                                                                                                                                                                                                                                                                                                                                                                                                                                                                                                                                                                                                                        | 7,376                                                                                                                                                                                                                                                                                                                                                                                                                                                                                                                                                                                                                                                                                                                            | 7,531                                                                                                                                                                                                                                                                                                                                                                                                                                                                                                                                                                                                                                                                                                                                                                                                                              | 7,275                                                                                                                                                                                                                                                                                                                                                                                                                                                                                                                                                                                                                                                                                                                                                                                                                                                                                                                                 | 6,577                                                                                                                                                                                                                                                                                                                                                                                                                                                                                                                                                                                                                                                                                                                                                                                                                                                                                                                                                                                                        |
| 2,810  | 2,676                                                       | 3,024                                                                                                   | 3,179                                                                                                                                                                                                                         | 3,281                                                                                                                                                                                                                                                                                                  | 3,362                                                                                                                                                                                                                                                                                                                                                                                                                                                                                                                   | 3,395                                                                                                                                                                                                                                                                                                                                                                                                                                                                                                                                                                                                                        | 3,380                                                                                                                                                                                                                                                                                                                                                                                                                                                                                                                                                                                                                                                                                                                            | 3,358                                                                                                                                                                                                                                                                                                                                                                                                                                                                                                                                                                                                                                                                                                                                                                                                                              | 3,305                                                                                                                                                                                                                                                                                                                                                                                                                                                                                                                                                                                                                                                                                                                                                                                                                                                                                                                                 | 3,378                                                                                                                                                                                                                                                                                                                                                                                                                                                                                                                                                                                                                                                                                                                                                                                                                                                                                                                                                                                                        |
|        | 39,444<br>13,046<br>969<br>2,167<br>5,055<br>9,224<br>6,041 | 39,444 40,228<br>13,046 13,062<br>969 1,002<br>2,167 2,199<br>5,055 5,802<br>9,224 9,112<br>6,041 6,228 | 39,444     40,228     41,449       13,046     13,062     13,182       969     1,002     1,022       2,167     2,199     2,715       5,055     5,802     5,682       9,224     9,112     9,730       6,041     6,228     6,078 | 39,444     40,228     41,449     43,069       13,046     13,062     13,182     13,381       969     1,002     1,022     1,122       2,167     2,199     2,715     2,857       5,055     5,802     5,682     5,846       9,224     9,112     9,730     10,285       6,041     6,228     6,078     6,387 | 39,444         40,228         41,449         43,069         43,948           13,046         13,062         13,182         13,381         13,435           969         1,002         1,022         1,122         1,022           2,167         2,199         2,715         2,857         3,165           5,055         5,802         5,682         5,846         5,865           9,224         9,112         9,730         10,285         10,403           6,041         6,228         6,078         6,387         6,767 | 39,444         40,228         41,449         43,069         43,948         44,189           13,046         13,062         13,182         13,381         13,435         13,558           969         1,002         1,022         1,122         1,022         1,118           2,167         2,199         2,715         2,857         3,165         3,301           5,055         5,802         5,682         5,846         5,865         6,164           9,224         9,112         9,730         10,285         10,403         10,048           6,041         6,228         6,078         6,387         6,767         6,633 | 39,444         40,228         41,449         43,069         43,948         44,189         43,979           13,046         13,062         13,182         13,381         13,435         13,558         13,620           969         1,002         1,022         1,122         1,022         1,118         1,035           2,167         2,199         2,715         2,857         3,165         3,301         3,261           5,055         5,802         5,682         5,846         5,865         6,164         6,124           9,224         9,112         9,730         10,285         10,403         10,048         9,622           6,041         6,228         6,078         6,387         6,767         6,633         6,922 | 39,444         40,228         41,449         43,069         43,948         44,189         43,979         45,240           13,046         13,062         13,182         13,381         13,435         13,558         13,620         14,228           969         1,002         1,022         1,122         1,022         1,118         1,035         993           2,167         2,199         2,715         2,857         3,165         3,301         3,261         3,261           5,055         5,802         5,682         5,846         5,865         6,164         6,124         6,305           9,224         9,112         9,730         10,285         10,403         10,048         9,622         9,697           6,041         6,228         6,078         6,387         6,767         6,633         6,922         7,376 | 39,444         40,228         41,449         43,069         43,948         44,189         43,979         45,240         46,559           13,046         13,062         13,182         13,381         13,435         13,558         13,620         14,228         15,108           969         1,002         1,022         1,122         1,022         1,118         1,035         993         983           2,167         2,199         2,715         2,857         3,165         3,301         3,261         3,261         2,774           5,055         5,802         5,682         5,846         5,865         6,164         6,124         6,305         6,746           9,224         9,112         9,730         10,285         10,403         10,048         9,622         9,697         10,015           6,041         6,228         6,078         6,387         6,767         6,633         6,922         7,376         7,531 | 39,444         40,228         41,449         43,069         43,948         44,189         43,979         45,240         46,559         44,560           13,046         13,062         13,182         13,381         13,435         13,558         13,620         14,228         15,108         14,200           969         1,002         1,022         1,118         1,035         993         983         715           2,167         2,199         2,715         2,857         3,165         3,301         3,261         3,261         2,774         2,600           5,055         5,802         5,682         5,846         5,865         6,164         6,124         6,305         6,746         6,078           9,224         9,112         9,730         10,285         10,403         10,048         9,622         9,697         10,015         10,163           6,041         6,228         6,078         6,387         6,767         6,633         6,922         7,376         7,531         7,275 |