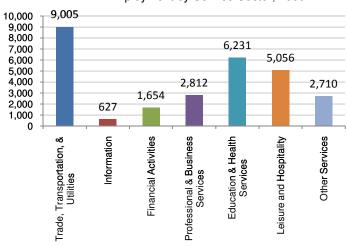

Some data may be withheld due to non-disclosure restrictions, these data are shown as #NA.

**Humboldt County, CA** 

| Employment in Services             | 1999   | 2000   | 2001   | 2002   | 2003   | 2004   | 2005   | 2006   | 2007   | 2008   | 2009   |
|------------------------------------|--------|--------|--------|--------|--------|--------|--------|--------|--------|--------|--------|
| Total Services                     | 30,620 | 30,179 | 29,843 | 29,775 | 28,991 | 29,204 | 28,944 | 29,359 | 29,015 | 29,664 | 28,267 |
| Trade, Transportation, & Utilities | 9,168  | 9,309  | 9,633  | 9,662  | 9,547  | 9,671  | 9,744  | 9,836  | 9,728  | 9,689  | 9,005  |
| Information                        | 741    | 685    | 743    | 615    | 617    | 637    | 687    | 761    | 711    | 735    | 627    |
| Financial Activities               | 1,875  | 1,857  | 1,981  | 2,017  | 1,903  | 1,978  | 1,966  | 2,031  | 1,945  | 1,846  | 1,654  |
| Professional & Business Services   | 3,892  | 3,780  | 3,535  | 3,326  | 3,093  | 3,448  | 3,240  | 3,277  | 3,124  | 3,311  | 2,812  |
| Education & Health Services        | 6,502  | 6,257  | 6,158  | 6,010  | 5,968  | 5,591  | 5,521  | 5,678  | 5,676  | 5,757  | 6,231  |
| Leisure and Hospitality            | 5,228  | 5,284  | 5,199  | 5,446  | 5,226  | 5,229  | 5,183  | 5,232  | 5,195  | 5,163  | 5,056  |
| Other Services                     | 2,700  | 2,479  | 2,572  | 2,689  | 2,634  | 2,647  | 2,594  | 2,545  | 2,548  | 2,745  | 2,710  |
|                                    |        |        |        |        |        |        |        |        |        |        |        |