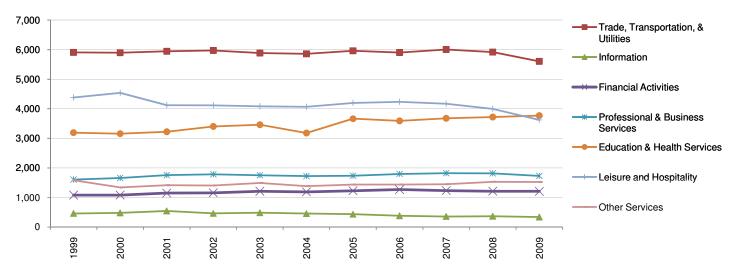

Some data may be withheld due to non-disclosure restrictions, these data are shown as #NA.

**Humboldt County, CA** 

| Employment in Services             | 1999   | 2000   | 2001   | 2002   | 2003   | 2004   | 2005   | 2006   | 2007   | 2008   | 2009   |
|------------------------------------|--------|--------|--------|--------|--------|--------|--------|--------|--------|--------|--------|
| Total Services                     | 30,620 | 30,179 | 29,843 | 29,775 | 28,991 | 29,204 | 28,944 | 29,359 | 29,015 | 29,664 | 28,267 |
| Trade, Transportation, & Utilities | 9,168  | 9,309  | 9,633  | 9,662  | 9,547  | 9,671  | 9,744  | 9,836  | 9,728  | 9,689  | 9,005  |
| Information                        | 741    | 685    | 743    | 615    | 617    | 637    | 687    | 761    | 711    | 735    | 627    |
| Financial Activities               | 1,875  | 1,857  | 1,981  | 2,017  | 1,903  | 1,978  | 1,966  | 2,031  | 1,945  | 1,846  | 1,654  |
| Professional & Business Services   | 3,892  | 3,780  | 3,535  | 3,326  | 3,093  | 3,448  | 3,240  | 3,277  | 3,124  | 3,311  | 2,812  |
| Education & Health Services        | 6,502  | 6,257  | 6,158  | 6,010  | 5,968  | 5,591  | 5,521  | 5,678  | 5,676  | 5,757  | 6,231  |
| Leisure and Hospitality            | 5,228  | 5,284  | 5,199  | 5,446  | 5,226  | 5,229  | 5,183  | 5,232  | 5,195  | 5,163  | 5,056  |
| Other Services                     | 2,700  | 2,479  | 2,572  | 2,689  | 2,634  | 2,647  | 2,594  | 2,545  | 2,548  | 2,745  | 2,710  |
|                                    |        |        |        |        |        |        |        |        |        |        |        |