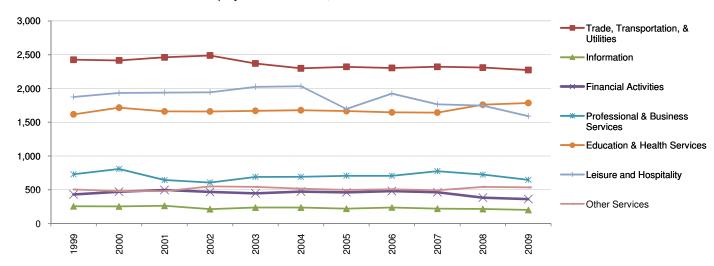

Some data may be withheld due to non-disclosure restrictions, these data are shown as #NA.

**Shasta County, CA** 

| Average Annual Wages in Services   | 1999     | 2000     | 2001     | 2002     | 2003     | 2004     | 2005     | 2006     | 2007     | 2008     | 2009     |
|------------------------------------|----------|----------|----------|----------|----------|----------|----------|----------|----------|----------|----------|
| Total Services                     | \$29,636 | \$29,868 | \$30,700 | \$31,387 | \$31,368 | \$32,028 | \$32,283 | \$32,149 | \$32,854 | \$32,021 | \$32,752 |
| Trade, Transportation, & Utilities | \$31,488 | \$31,814 | \$32,391 | \$32,964 | \$32,666 | \$33,124 | \$33,279 | \$33,137 | \$34,123 | \$33,528 | \$33,532 |
| Information                        | \$46,324 | \$45,149 | \$45,202 | \$39,636 | \$38,833 | \$43,252 | \$42,327 | \$40,399 | \$42,003 | \$42,844 | \$42,689 |
| Financial Activities               | \$34,247 | \$34,520 | \$34,240 | \$35,570 | \$38,649 | \$38,971 | \$40,324 | \$39,889 | \$41,457 | \$39,376 | \$37,946 |
| Professional & Business Services   | \$33,604 | \$30,936 | \$32,936 | \$34,503 | \$34,173 | \$33,407 | \$34,830 | \$34,714 | \$35,969 | \$35,217 | \$35,847 |
| Education & Health Services        | \$35,560 | \$36,889 | \$37,961 | \$38,918 | \$38,936 | \$41,120 | \$42,223 | \$43,003 | \$42,961 | \$41,618 | \$43,764 |
| Leisure and Hospitality            | \$13,914 | \$14,286 | \$14,065 | \$14,817 | \$14,861 | \$14,709 | \$14,453 | \$14,267 | \$14,599 | \$14,509 | \$14,768 |
| Other Services                     | \$18,470 | \$20,319 | \$21,174 | \$21,291 | \$21,749 | \$21,539 | \$21,107 | \$21,194 | \$22,002 | \$20,796 | \$20,426 |