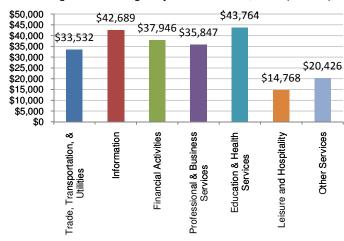

Some data may be withheld due to non-disclosure restrictions, these data are shown as #NA.

**Mendocino County, CA** 

| Average Annual Wages in Services   | 1999     | 2000     | 2001     | 2002     | 2003     | 2004     | 2005     | 2006     | 2007     | 2008     | 2009     |
|------------------------------------|----------|----------|----------|----------|----------|----------|----------|----------|----------|----------|----------|
| Total Services                     | \$24,938 | \$25,877 | \$26,230 | \$26,802 | \$26,891 | \$27,110 | \$27,912 | \$28,105 | \$28,642 | \$29,386 | \$29,247 |
| Trade, Transportation, & Utilities | \$27,950 | \$29,134 | \$28,746 | \$29,611 | \$29,558 | \$30,369 | \$31,112 | \$31,570 | \$31,643 | \$32,082 | \$31,362 |
| Information                        | \$36,957 | \$38,097 | \$40,334 | \$32,574 | \$33,152 | \$42,123 | \$42,187 | \$41,341 | \$41,716 | \$42,244 | \$36,867 |
| Financial Activities               | \$30,737 | \$31,041 | \$30,339 | \$31,166 | \$31,301 | \$32,268 | \$31,686 | \$32,132 | \$32,957 | \$36,512 | \$32,495 |
| Professional & Business Services   | \$32,420 | \$32,533 | \$34,686 | \$33,896 | \$33,090 | \$33,077 | \$32,929 | \$33,719 | \$35,108 | \$37,295 | \$38,596 |
| Education & Health Services        | \$29,867 | \$30,485 | \$31,765 | \$33,190 | \$34,449 | \$32,764 | \$36,070 | \$35,830 | \$36,932 | \$37,827 | \$37,946 |
| Leisure and Hospitality            | \$14,716 | \$14,957 | \$14,124 | \$14,866 | \$14,292 | \$14,400 | \$14,166 | \$14,657 | \$14,732 | \$14,591 | \$14,698 |
| Other Services                     | \$16,339 | \$20,279 | \$19,087 | \$19,971 | \$20,415 | \$20,828 | \$20,458 | \$20,114 | \$20,239 | \$19,641 | \$20,096 |
|                                    |          |          |          |          |          |          |          |          |          |          |          |