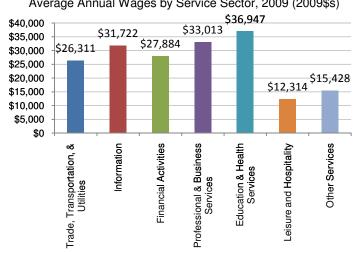

Some data may be withheld due to non-disclosure restrictions, these data are shown as #NA.

**Del Norte County, CA** 

| Average Annual Wages in Services   | 1999     | 2000     | 2001     | 2002     | 2003     | 2004     | 2005     | 2006     | 2007     | 2008     | 2009     |
|------------------------------------|----------|----------|----------|----------|----------|----------|----------|----------|----------|----------|----------|
| Total Services                     | \$22,238 | \$22,885 | \$22,411 | \$23,075 | \$24,110 | \$24,887 | \$24,688 | \$24,538 | \$25,339 | \$25,074 | \$26,592 |
| Trade, Transportation, & Utilities | \$24,164 | \$23,904 | \$23,673 | \$24,629 | \$24,931 | \$25,487 | \$25,056 | \$25,704 | \$25,030 | \$25,678 | \$26,311 |
| Information                        | \$28,972 | \$30,866 | \$28,605 | \$30,530 | \$30,014 | \$31,592 | \$34,521 | \$33,119 | \$33,263 | \$31,744 | \$31,722 |
| Financial Activities               | \$26,588 | \$26,334 | \$25,629 | \$25,650 | \$27,343 | \$28,327 | \$27,874 | \$29,177 | \$29,069 | \$27,124 | \$27,884 |
| Professional & Business Services   | \$25,457 | \$23,873 | \$22,970 | \$23,313 | \$23,763 | \$25,296 | \$25,169 | \$21,935 | \$30,512 | \$28,874 | \$33,013 |
| Education & Health Services        | \$30,331 | \$30,815 | \$30,682 | \$32,004 | \$33,872 | \$36,461 | \$35,267 | \$33,737 | \$35,129 | \$34,208 | \$36,947 |
| Leisure and Hospitality            | \$13,651 | \$13,572 | \$11,165 | \$11,887 | \$12,125 | \$12,030 | \$12,553 | \$12,001 | \$11,874 | \$11,833 | \$12,314 |
| Other Services                     | \$9,730  | \$14,223 | \$15,528 | \$14,676 | \$15,303 | \$14,865 | \$14,153 | \$14,349 | \$15,987 | \$15,892 | \$15,428 |
|                                    |          |          |          |          |          |          |          |          |          |          |          |