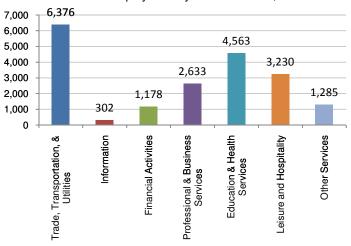

# **Services Appendix:**

The Siskiyou Region

prepared by
Headwaters Economics
2010

**Del Norte County, CA** 

| Employment in Services             | 1999  | 2000  | 2001  | 2002  | 2003  | 2004  | 2005  | 2006  | 2007  | 2008  | 2009  |
|------------------------------------|-------|-------|-------|-------|-------|-------|-------|-------|-------|-------|-------|
| Total Services                     | 3,966 | 3,828 | 3,460 | 3,430 | 3,561 | 3,697 | 3,866 | 3,922 | 4,046 | 4,017 | 3,869 |
| Trade, Transportation, & Utilities | 1,094 | 1,131 | 1,126 | 1,131 | 1,124 | 1,171 | 1,202 | 1,235 | 1,278 | 1,176 | 1,104 |
| Information                        | 99    | 88    | 101   | 125   | 117   | 103   | 106   | 107   | 110   | 111   | 102   |
| Financial Activities               | 154   | 135   | 149   | 168   | 192   | 195   | 208   | 220   | 216   | 202   | 195   |
| Professional & Business Services   | 175   | 187   | 185   | 169   | 156   | 162   | 141   | 150   | 158   | 184   | 176   |
| Education & Health Services        | 1,040 | 1,047 | 920   | 838   | 955   | 976   | 1,068 | 1,114 | 1,188 | 1,220 | 1,228 |
| Leisure and Hospitality            | 1,109 | 1,037 | 804   | 804   | 800   | 879   | 913   | 875   | 858   | 856   | 784   |
| Other Services                     | 252   | 165   | 171   | 196   | 216   | 210   | 224   | 221   | 232   | 256   | 275   |
|                                    |       |       |       |       |       |       |       |       |       |       |       |