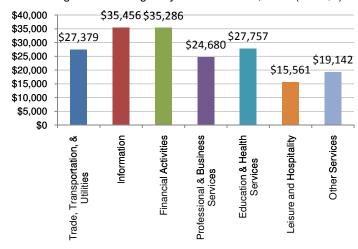

Some data may be withheld due to non-disclosure restrictions, these data are shown as #NA.

Siskiyou County, CA

| Employment in Services             | 1999  | 2000  | 2001  | 2002  | 2003  | 2004  | 2005  | 2006  | 2007  | 2008  | 2009  |
|------------------------------------|-------|-------|-------|-------|-------|-------|-------|-------|-------|-------|-------|
| Total Services                     | 7,847 | 8,089 | 7,950 | 7,932 | 7,982 | 7,926 | 7,571 | 7,808 | 7,694 | 7,727 | 7,416 |
| Trade, Transportation, & Utilities | 2,426 | 2,416 | 2,462 | 2,489 | 2,371 | 2,299 | 2,321 | 2,304 | 2,322 | 2,310 | 2,274 |
| Information                        | 255   | 253   | 263   | 213   | 237   | 237   | 221   | 238   | 221   | 215   | 201   |
| Financial Activities               | 431   | 471   | 497   | 467   | 447   | 474   | 461   | 481   | 463   | 384   | 362   |
| Professional & Business Services   | 729   | 809   | 644   | 607   | 690   | 691   | 707   | 707   | 776   | 725   | 648   |
| Education & Health Services        | 1,617 | 1,716 | 1,661 | 1,660 | 1,669 | 1,678 | 1,666 | 1,647 | 1,643 | 1,760 | 1,785 |
| Leisure and Hospitality            | 1,875 | 1,934 | 1,939 | 1,944 | 2,024 | 2,033 | 1,696 | 1,924 | 1,766 | 1,747 | 1,590 |
| Other Services                     | 504   | 481   | 480   | 549   | 543   | 516   | 498   | 508   | 492   | 543   | 536   |
|                                    |       |       |       |       |       |       |       |       |       |       |       |