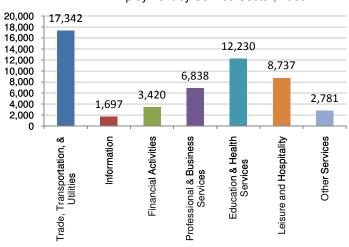

# **Services Appendix:**

The Siskiyou Region

prepared by
Headwaters Economics
2010

**Del Norte County, CA** 

| Employment in Services             | 1999  | 2000  | 2001  | 2002  | 2003  | 2004  | 2005  | 2006  | 2007  | 2008  | 2009  |
|------------------------------------|-------|-------|-------|-------|-------|-------|-------|-------|-------|-------|-------|
| Total Services                     | 3,966 | 3,828 | 3,460 | 3,430 | 3,561 | 3,697 | 3,866 | 3,922 | 4,046 | 4,017 | 3,869 |
| Trade, Transportation, & Utilities | 1,094 | 1,131 | 1,126 | 1,131 | 1,124 | 1,171 | 1,202 | 1,235 | 1,278 | 1,176 | 1,104 |
| Information                        | 99    | 88    | 101   | 125   | 117   | 103   | 106   | 107   | 110   | 111   | 102   |
| Financial Activities               | 154   | 135   | 149   | 168   | 192   | 195   | 208   | 220   | 216   | 202   | 195   |
| Professional & Business Services   | 175   | 187   | 185   | 169   | 156   | 162   | 141   | 150   | 158   | 184   | 176   |
| Education & Health Services        | 1,040 | 1,047 | 920   | 838   | 955   | 976   | 1,068 | 1,114 | 1,188 | 1,220 | 1,228 |
| Leisure and Hospitality            | 1,109 | 1,037 | 804   | 804   | 800   | 879   | 913   | 875   | 858   | 856   | 784   |
| Other Services                     | 252   | 165   | 171   | 196   | 216   | 210   | 224   | 221   | 232   | 256   | 275   |
|                                    |       |       |       |       |       |       |       |       |       |       |       |