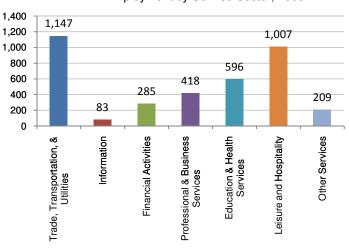

Some data may be withheld due to non-disclosure restrictions, these data are shown as #NA.

Siskiyou County, CA

| Employment in Services             | 1999  | 2000  | 2001  | 2002  | 2003  | 2004  | 2005  | 2006  | 2007  | 2008  | 2009  |
|------------------------------------|-------|-------|-------|-------|-------|-------|-------|-------|-------|-------|-------|
| Total Services                     | 7,847 | 8,089 | 7,950 | 7,932 | 7,982 | 7,926 | 7,571 | 7,808 | 7,694 | 7,727 | 7,416 |
| Trade, Transportation, & Utilities | 2,426 | 2,416 | 2,462 | 2,489 | 2,371 | 2,299 | 2,321 | 2,304 | 2,322 | 2,310 | 2,274 |
| Information                        | 255   | 253   | 263   | 213   | 237   | 237   | 221   | 238   | 221   | 215   | 201   |
| Financial Activities               | 431   | 471   | 497   | 467   | 447   | 474   | 461   | 481   | 463   | 384   | 362   |
| Professional & Business Services   | 729   | 809   | 644   | 607   | 690   | 691   | 707   | 707   | 776   | 725   | 648   |
| Education & Health Services        | 1,617 | 1,716 | 1,661 | 1,660 | 1,669 | 1,678 | 1,666 | 1,647 | 1,643 | 1,760 | 1,785 |
| Leisure and Hospitality            | 1,875 | 1,934 | 1,939 | 1,944 | 2,024 | 2,033 | 1,696 | 1,924 | 1,766 | 1,747 | 1,590 |
| Other Services                     | 504   | 481   | 480   | 549   | 543   | 516   | 498   | 508   | 492   | 543   | 536   |
|                                    |       |       |       |       |       |       |       |       |       |       |       |