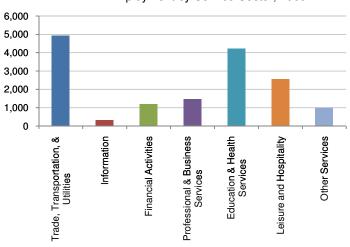

Some data may be withheld due to non-disclosure restrictions, these data are shown as #NA.

Siskiyou County, CA

| Employment in Services             | 1999  | 2000  | 2001  | 2002  | 2003  | 2004  | 2005  | 2006  | 2007  | 2008  | 2009  |
|------------------------------------|-------|-------|-------|-------|-------|-------|-------|-------|-------|-------|-------|
| Total Services                     | 7,847 | 8,089 | 7,950 | 7,932 | 7,982 | 7,926 | 7,571 | 7,808 | 7,694 | 7,727 | 7,416 |
| Trade, Transportation, & Utilities | 2,426 | 2,416 | 2,462 | 2,489 | 2,371 | 2,299 | 2,321 | 2,304 | 2,322 | 2,310 | 2,274 |
| Information                        | 255   | 253   | 263   | 213   | 237   | 237   | 221   | 238   | 221   | 215   | 201   |
| Financial Activities               | 431   | 471   | 497   | 467   | 447   | 474   | 461   | 481   | 463   | 384   | 362   |
| Professional & Business Services   | 729   | 809   | 644   | 607   | 690   | 691   | 707   | 707   | 776   | 725   | 648   |
| Education & Health Services        | 1,617 | 1,716 | 1,661 | 1,660 | 1,669 | 1,678 | 1,666 | 1,647 | 1,643 | 1,760 | 1,785 |
| Leisure and Hospitality            | 1,875 | 1,934 | 1,939 | 1,944 | 2,024 | 2,033 | 1,696 | 1,924 | 1,766 | 1,747 | 1,590 |
| Other Services                     | 504   | 481   | 480   | 549   | 543   | 516   | 498   | 508   | 492   | 543   | 536   |
|                                    |       |       |       |       |       |       |       |       |       |       |       |