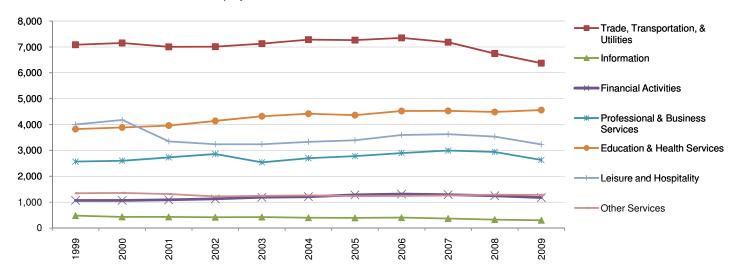

Some data may be withheld due to non-disclosure restrictions, these data are shown as #NA.

**Shasta County, CA** 

| Average Annual Wages in Services   | 1999     | 2000     | 2001     | 2002     | 2003     | 2004     | 2005     | 2006     | 2007     | 2008     | 2009     |
|------------------------------------|----------|----------|----------|----------|----------|----------|----------|----------|----------|----------|----------|
| Total Services                     | \$29,636 | \$29,868 | \$30,700 | \$31,387 | \$31,368 | \$32,028 | \$32,283 | \$32,149 | \$32,854 | \$32,021 | \$32,752 |
| Trade, Transportation, & Utilities | \$31,488 | \$31,814 | \$32,391 | \$32,964 | \$32,666 | \$33,124 | \$33,279 | \$33,137 | \$34,123 | \$33,528 | \$33,532 |
| Information                        | \$46,324 | \$45,149 | \$45,202 | \$39,636 | \$38,833 | \$43,252 | \$42,327 | \$40,399 | \$42,003 | \$42,844 | \$42,689 |
| Financial Activities               | \$34,247 | \$34,520 | \$34,240 | \$35,570 | \$38,649 | \$38,971 | \$40,324 | \$39,889 | \$41,457 | \$39,376 | \$37,946 |
| Professional & Business Services   | \$33,604 | \$30,936 | \$32,936 | \$34,503 | \$34,173 | \$33,407 | \$34,830 | \$34,714 | \$35,969 | \$35,217 | \$35,847 |
| Education & Health Services        | \$35,560 | \$36,889 | \$37,961 | \$38,918 | \$38,936 | \$41,120 | \$42,223 | \$43,003 | \$42,961 | \$41,618 | \$43,764 |
| Leisure and Hospitality            | \$13,914 | \$14,286 | \$14,065 | \$14,817 | \$14,861 | \$14,709 | \$14,453 | \$14,267 | \$14,599 | \$14,509 | \$14,768 |
| Other Services                     | \$18,470 | \$20,319 | \$21,174 | \$21,291 | \$21,749 | \$21,539 | \$21,107 | \$21,194 | \$22,002 | \$20,796 | \$20,426 |