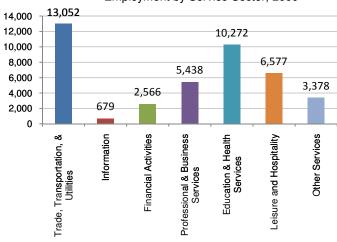

Some data may be withheld due to non-disclosure restrictions, these data are shown as #NA.

**Shasta County, CA** 

| Average Annual Wages in Services   | 1999     | 2000     | 2001     | 2002     | 2003     | 2004     | 2005     | 2006     | 2007     | 2008     | 2009     |
|------------------------------------|----------|----------|----------|----------|----------|----------|----------|----------|----------|----------|----------|
| Total Services                     | \$29,636 | \$29,868 | \$30,700 | \$31,387 | \$31,368 | \$32,028 | \$32,283 | \$32,149 | \$32,854 | \$32,021 | \$32,752 |
| Trade, Transportation, & Utilities | \$31,488 | \$31,814 | \$32,391 | \$32,964 | \$32,666 | \$33,124 | \$33,279 | \$33,137 | \$34,123 | \$33,528 | \$33,532 |
| Information                        | \$46,324 | \$45,149 | \$45,202 | \$39,636 | \$38,833 | \$43,252 | \$42,327 | \$40,399 | \$42,003 | \$42,844 | \$42,689 |
| Financial Activities               | \$34,247 | \$34,520 | \$34,240 | \$35,570 | \$38,649 | \$38,971 | \$40,324 | \$39,889 | \$41,457 | \$39,376 | \$37,946 |
| Professional & Business Services   | \$33,604 | \$30,936 | \$32,936 | \$34,503 | \$34,173 | \$33,407 | \$34,830 | \$34,714 | \$35,969 | \$35,217 | \$35,847 |
| Education & Health Services        | \$35,560 | \$36,889 | \$37,961 | \$38,918 | \$38,936 | \$41,120 | \$42,223 | \$43,003 | \$42,961 | \$41,618 | \$43,764 |
| Leisure and Hospitality            | \$13,914 | \$14,286 | \$14,065 | \$14,817 | \$14,861 | \$14,709 | \$14,453 | \$14,267 | \$14,599 | \$14,509 | \$14,768 |
| Other Services                     | \$18,470 | \$20,319 | \$21,174 | \$21,291 | \$21,749 | \$21,539 | \$21,107 | \$21,194 | \$22,002 | \$20,796 | \$20,426 |