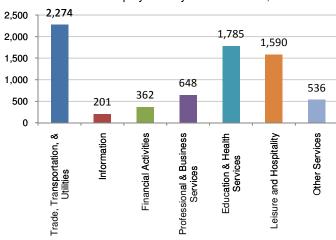

Some data may be withheld due to non-disclosure restrictions, these data are shown as #NA.

Siskiyou County, CA

| Employment in Services             | 1999  | 2000  | 2001  | 2002  | 2003  | 2004  | 2005  | 2006  | 2007  | 2008  | 2009  |
|------------------------------------|-------|-------|-------|-------|-------|-------|-------|-------|-------|-------|-------|
| Total Services                     | 7,847 | 8,089 | 7,950 | 7,932 | 7,982 | 7,926 | 7,571 | 7,808 | 7,694 | 7,727 | 7,416 |
| Trade, Transportation, & Utilities | 2,426 | 2,416 | 2,462 | 2,489 | 2,371 | 2,299 | 2,321 | 2,304 | 2,322 | 2,310 | 2,274 |
| Information                        | 255   | 253   | 263   | 213   | 237   | 237   | 221   | 238   | 221   | 215   | 201   |
| Financial Activities               | 431   | 471   | 497   | 467   | 447   | 474   | 461   | 481   | 463   | 384   | 362   |
| Professional & Business Services   | 729   | 809   | 644   | 607   | 690   | 691   | 707   | 707   | 776   | 725   | 648   |
| Education & Health Services        | 1,617 | 1,716 | 1,661 | 1,660 | 1,669 | 1,678 | 1,666 | 1,647 | 1,643 | 1,760 | 1,785 |
| Leisure and Hospitality            | 1,875 | 1,934 | 1,939 | 1,944 | 2,024 | 2,033 | 1,696 | 1,924 | 1,766 | 1,747 | 1,590 |
| Other Services                     | 504   | 481   | 480   | 549   | 543   | 516   | 498   | 508   | 492   | 543   | 536   |
|                                    |       |       |       |       |       |       |       |       |       |       |       |