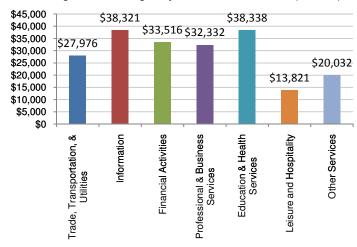

Some data may be withheld due to non-disclosure restrictions, these data are shown as #NA.

**Humboldt County, CA** 

| Average Annual Wages in Services   | 1999     | 2000     | 2001     | 2002     | 2003     | 2004     | 2005     | 2006     | 2007     | 2008     | 2009     |
|------------------------------------|----------|----------|----------|----------|----------|----------|----------|----------|----------|----------|----------|
| Total Services                     | \$26,092 | \$26,460 | \$26,268 | \$27,106 | \$27,250 | \$27,520 | \$27,857 | \$28,121 | \$28,571 | \$28,769 | \$28,663 |
| Trade, Transportation, & Utilities | \$28,559 | \$28,502 | \$27,440 | \$28,246 | \$28,334 | \$28,773 | \$28,755 | \$29,001 | \$28,925 | \$29,437 | \$29,710 |
| Information                        | \$29,914 | \$34,361 | \$34,555 | \$31,578 | \$32,336 | \$34,714 | \$32,472 | \$34,934 | \$33,615 | \$34,578 | \$35,746 |
| Financial Activities               | \$35,690 | \$37,057 | \$37,055 | \$38,726 | \$43,757 | \$42,753 | \$43,450 | \$43,387 | \$43,350 | \$40,214 | \$40,804 |
| Professional & Business Services   | \$31,297 | \$30,886 | \$30,542 | \$31,858 | \$31,263 | \$30,373 | \$33,573 | \$34,425 | \$35,734 | \$36,708 | \$35,606 |
| Education & Health Services        | \$30,608 | \$30,556 | \$31,719 | \$32,985 | \$33,002 | \$34,714 | \$34,660 | \$34,319 | \$35,703 | \$36,059 | \$36,063 |
| Leisure and Hospitality            | \$12,362 | \$12,688 | \$12,061 | \$13,061 | \$12,595 | \$12,237 | \$12,169 | \$12,105 | \$12,637 | \$12,756 | \$13,144 |
| Other Services                     | \$17,597 | \$20,187 | \$20,976 | \$22,608 | \$21,532 | \$21,103 | \$21,165 | \$21,478 | \$21,852 | \$21,346 | \$20,921 |
|                                    |          |          |          |          |          |          |          |          |          |          |          |