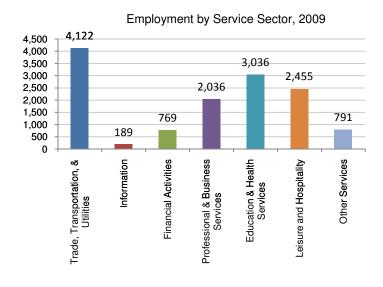

Some data may be withheld due to non-disclosure restrictions, these data are shown as #NA.

Siskiyou County, CA

| Employment in Services             | 1999  | 2000  | 2001  | 2002  | 2003  | 2004  | 2005  | 2006  | 2007  | 2008  | 2009  |
|------------------------------------|-------|-------|-------|-------|-------|-------|-------|-------|-------|-------|-------|
| Total Services                     | 7,847 | 8,089 | 7,950 | 7,932 | 7,982 | 7,926 | 7,571 | 7,808 | 7,694 | 7,727 | 7,416 |
| Trade, Transportation, & Utilities | 2,426 | 2,416 | 2,462 | 2,489 | 2,371 | 2,299 | 2,321 | 2,304 | 2,322 | 2,310 | 2,274 |
| Information                        | 255   | 253   | 263   | 213   | 237   | 237   | 221   | 238   | 221   | 215   | 201   |
| Financial Activities               | 431   | 471   | 497   | 467   | 447   | 474   | 461   | 481   | 463   | 384   | 362   |
| Professional & Business Services   | 729   | 809   | 644   | 607   | 690   | 691   | 707   | 707   | 776   | 725   | 648   |
| Education & Health Services        | 1,617 | 1,716 | 1,661 | 1,660 | 1,669 | 1,678 | 1,666 | 1,647 | 1,643 | 1,760 | 1,785 |
| Leisure and Hospitality            | 1,875 | 1,934 | 1,939 | 1,944 | 2,024 | 2,033 | 1,696 | 1,924 | 1,766 | 1,747 | 1,590 |
| Other Services                     | 504   | 481   | 480   | 549   | 543   | 516   | 498   | 508   | 492   | 543   | 536   |
|                                    |       |       |       |       |       |       |       |       |       |       |       |