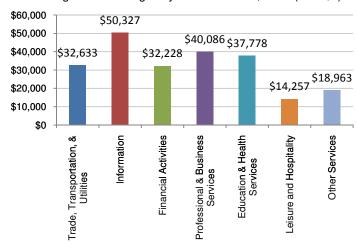

Some data may be withheld due to non-disclosure restrictions, these data are shown as #NA.

Siskiyou County, CA

| Average Annual Wages in Services   | 1999     | 2000     | 2001     | 2002     | 2003     | 2004     | 2005     | 2006     | 2007     | 2008     | 2009     |
|------------------------------------|----------|----------|----------|----------|----------|----------|----------|----------|----------|----------|----------|
| Total Services                     | \$22,644 | \$23,058 | \$23,948 | \$24,461 | \$24,280 | \$24,741 | \$25,106 | \$25,546 | \$26,042 | \$26,313 | \$26,548 |
| Trade, Transportation, & Utilities | \$24,777 | \$24,678 | \$25,008 | \$25,623 | \$25,876 | \$26,007 | \$25,450 | \$27,002 | \$25,752 | \$25,868 | \$26,479 |
| Information                        | \$37,529 | \$39,722 | \$41,408 | \$41,761 | \$40,460 | \$43,817 | \$46,249 | \$45,882 | \$42,963 | \$43,035 | \$43,524 |
| Financial Activities               | \$26,435 | \$27,912 | \$29,581 | \$30,674 | \$31,865 | \$33,101 | \$32,307 | \$32,160 | \$33,159 | \$35,959 | \$31,083 |
| Professional & Business Services   | \$24,112 | \$25,597 | \$29,449 | \$30,085 | \$28,472 | \$27,093 | \$27,971 | \$27,700 | \$28,381 | \$29,421 | \$28,458 |
| Education & Health Services        | \$28,447 | \$28,576 | \$29,680 | \$30,487 | \$31,434 | \$32,856 | \$33,300 | \$34,960 | \$36,991 | \$37,034 | \$37,149 |
| Leisure and Hospitality            | \$12,651 | \$12,333 | \$12,978 | \$14,006 | \$12,906 | \$13,064 | \$12,413 | \$12,596 | \$13,119 | \$13,172 | \$13,583 |
| Other Services                     | \$17,985 | \$20,552 | \$20,267 | \$19,908 | \$19,093 | \$19,149 | \$19,222 | \$18,689 | \$19,263 | \$18,804 | \$18,381 |
|                                    |          |          |          |          |          |          |          |          |          |          |          |