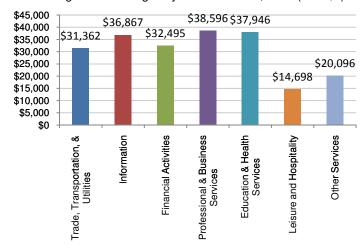

Some data may be withheld due to non-disclosure restrictions, these data are shown as #NA.

**Mendocino County, CA** 

| Average Annual Wages in Services   | 1999     | 2000     | 2001     | 2002     | 2003     | 2004     | 2005     | 2006     | 2007     | 2008     | 2009     |
|------------------------------------|----------|----------|----------|----------|----------|----------|----------|----------|----------|----------|----------|
| Total Services                     | \$24,938 | \$25,877 | \$26,230 | \$26,802 | \$26,891 | \$27,110 | \$27,912 | \$28,105 | \$28,642 | \$29,386 | \$29,247 |
| Trade, Transportation, & Utilities | \$27,950 | \$29,134 | \$28,746 | \$29,611 | \$29,558 | \$30,369 | \$31,112 | \$31,570 | \$31,643 | \$32,082 | \$31,362 |
| Information                        | \$36,957 | \$38,097 | \$40,334 | \$32,574 | \$33,152 | \$42,123 | \$42,187 | \$41,341 | \$41,716 | \$42,244 | \$36,867 |
| Financial Activities               | \$30,737 | \$31,041 | \$30,339 | \$31,166 | \$31,301 | \$32,268 | \$31,686 | \$32,132 | \$32,957 | \$36,512 | \$32,495 |
| Professional & Business Services   | \$32,420 | \$32,533 | \$34,686 | \$33,896 | \$33,090 | \$33,077 | \$32,929 | \$33,719 | \$35,108 | \$37,295 | \$38,596 |
| Education & Health Services        | \$29,867 | \$30,485 | \$31,765 | \$33,190 | \$34,449 | \$32,764 | \$36,070 | \$35,830 | \$36,932 | \$37,827 | \$37,946 |
| Leisure and Hospitality            | \$14,716 | \$14,957 | \$14,124 | \$14,866 | \$14,292 | \$14,400 | \$14,166 | \$14,657 | \$14,732 | \$14,591 | \$14,698 |
| Other Services                     | \$16,339 | \$20,279 | \$19,087 | \$19,971 | \$20,415 | \$20,828 | \$20,458 | \$20,114 | \$20,239 | \$19,641 | \$20,096 |
|                                    |          |          |          |          |          |          |          |          |          |          |          |