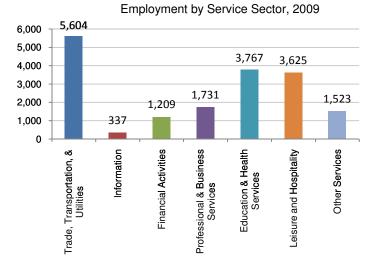

Some data may be withheld due to non-disclosure restrictions, these data are shown as #NA.

**Mendocino County, CA** 

| Employment in Services             | 1999   | 2000   | 2001   | 2002   | 2003   | 2004   | 2005   | 2006   | 2007   | 2008   | 2009   |
|------------------------------------|--------|--------|--------|--------|--------|--------|--------|--------|--------|--------|--------|
| Total Services                     | 18,384 | 18,391 | 18,163 | 18,313 | 18,377 | 17,863 | 18,657 | 18,608 | 18,732 | 18,652 | 17,858 |
| Trade, Transportation, & Utilities | 5,906  | 5,898  | 5,944  | 5,973  | 5,886  | 5,859  | 5,961  | 5,899  | 6,006  | 5,918  | 5,604  |
| Information                        | 460    | 480    | 545    | 462    | 485    | 456    | 434    | 382    | 357    | 364    | 337    |
| Financial Activities               | 1,080  | 1,082  | 1,150  | 1,158  | 1,210  | 1,189  | 1,228  | 1,268  | 1,234  | 1,211  | 1,209  |
| Professional & Business Services   | 1,604  | 1,659  | 1,758  | 1,784  | 1,753  | 1,726  | 1,733  | 1,797  | 1,821  | 1,814  | 1,731  |
| Education & Health Services        | 3,193  | 3,156  | 3,222  | 3,402  | 3,463  | 3,179  | 3,664  | 3,589  | 3,679  | 3,722  | 3,767  |
| Leisure and Hospitality            | 4,382  | 4,538  | 4,121  | 4,114  | 4,085  | 4,069  | 4,199  | 4,235  | 4,169  | 3,995  | 3,625  |
| Other Services                     | 1,583  | 1,340  | 1,414  | 1,407  | 1,490  | 1,385  | 1,435  | 1,438  | 1,450  | 1,531  | 1,523  |
|                                    |        |        |        |        |        |        |        |        |        |        |        |