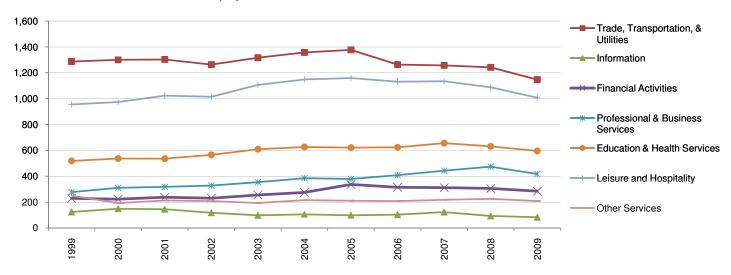

Some data may be withheld due to non-disclosure restrictions, these data are shown as #NA.

Siskiyou County, CA

| Average Annual Wages in Services   | 1999     | 2000     | 2001     | 2002     | 2003     | 2004     | 2005     | 2006     | 2007     | 2008     | 2009     |
|------------------------------------|----------|----------|----------|----------|----------|----------|----------|----------|----------|----------|----------|
| Total Services                     | \$22,644 | \$23,058 | \$23,948 | \$24,461 | \$24,280 | \$24,741 | \$25,106 | \$25,546 | \$26,042 | \$26,313 | \$26,548 |
| Trade, Transportation, & Utilities | \$24,777 | \$24,678 | \$25,008 | \$25,623 | \$25,876 | \$26,007 | \$25,450 | \$27,002 | \$25,752 | \$25,868 | \$26,479 |
| Information                        | \$37,529 | \$39,722 | \$41,408 | \$41,761 | \$40,460 | \$43,817 | \$46,249 | \$45,882 | \$42,963 | \$43,035 | \$43,524 |
| Financial Activities               | \$26,435 | \$27,912 | \$29,581 | \$30,674 | \$31,865 | \$33,101 | \$32,307 | \$32,160 | \$33,159 | \$35,959 | \$31,083 |
| Professional & Business Services   | \$24,112 | \$25,597 | \$29,449 | \$30,085 | \$28,472 | \$27,093 | \$27,971 | \$27,700 | \$28,381 | \$29,421 | \$28,458 |
| Education & Health Services        | \$28,447 | \$28,576 | \$29,680 | \$30,487 | \$31,434 | \$32,856 | \$33,300 | \$34,960 | \$36,991 | \$37,034 | \$37,149 |
| Leisure and Hospitality            | \$12,651 | \$12,333 | \$12,978 | \$14,006 | \$12,906 | \$13,064 | \$12,413 | \$12,596 | \$13,119 | \$13,172 | \$13,583 |
| Other Services                     | \$17,985 | \$20,552 | \$20,267 | \$19,908 | \$19,093 | \$19,149 | \$19,222 | \$18,689 | \$19,263 | \$18,804 | \$18,381 |
|                                    |          |          |          |          |          |          |          |          |          |          |          |