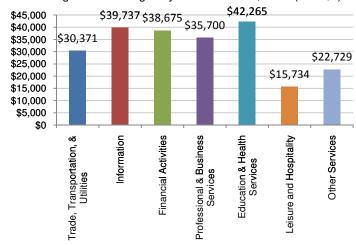

Some data may be withheld due to non-disclosure restrictions, these data are shown as #NA.

**Del Norte County, CA** 

| Average Annual Wages in Services   | 1999     | 2000     | 2001     | 2002     | 2003     | 2004     | 2005     | 2006     | 2007     | 2008     | 2009     |
|------------------------------------|----------|----------|----------|----------|----------|----------|----------|----------|----------|----------|----------|
| Total Services                     | \$22,238 | \$22,885 | \$22,411 | \$23,075 | \$24,110 | \$24,887 | \$24,688 | \$24,538 | \$25,339 | \$25,074 | \$26,592 |
| Trade, Transportation, & Utilities | \$24,164 | \$23,904 | \$23,673 | \$24,629 | \$24,931 | \$25,487 | \$25,056 | \$25,704 | \$25,030 | \$25,678 | \$26,311 |
| Information                        | \$28,972 | \$30,866 | \$28,605 | \$30,530 | \$30,014 | \$31,592 | \$34,521 | \$33,119 | \$33,263 | \$31,744 | \$31,722 |
| Financial Activities               | \$26,588 | \$26,334 | \$25,629 | \$25,650 | \$27,343 | \$28,327 | \$27,874 | \$29,177 | \$29,069 | \$27,124 | \$27,884 |
| Professional & Business Services   | \$25,457 | \$23,873 | \$22,970 | \$23,313 | \$23,763 | \$25,296 | \$25,169 | \$21,935 | \$30,512 | \$28,874 | \$33,013 |
| Education & Health Services        | \$30,331 | \$30,815 | \$30,682 | \$32,004 | \$33,872 | \$36,461 | \$35,267 | \$33,737 | \$35,129 | \$34,208 | \$36,947 |
| Leisure and Hospitality            | \$13,651 | \$13,572 | \$11,165 | \$11,887 | \$12,125 | \$12,030 | \$12,553 | \$12,001 | \$11,874 | \$11,833 | \$12,314 |
| Other Services                     | \$9,730  | \$14,223 | \$15,528 | \$14,676 | \$15,303 | \$14,865 | \$14,153 | \$14,349 | \$15,987 | \$15,892 | \$15,428 |
|                                    |          |          |          |          |          |          |          |          |          |          |          |