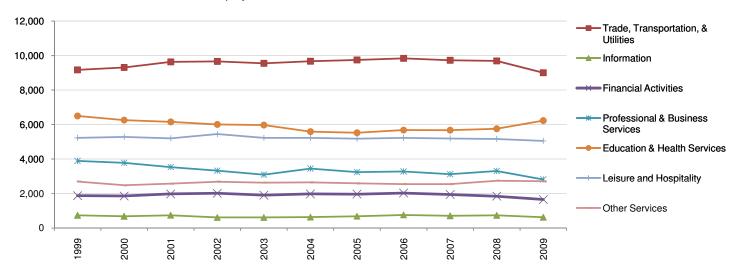

# **Services Appendix:**

The Siskiyou Region

prepared by
Headwaters Economics
2010

**Del Norte County, CA** 

| Employment in Services             | 1999  | 2000  | 2001  | 2002  | 2003  | 2004  | 2005  | 2006  | 2007  | 2008  | 2009  |
|------------------------------------|-------|-------|-------|-------|-------|-------|-------|-------|-------|-------|-------|
| Total Services                     | 3,966 | 3,828 | 3,460 | 3,430 | 3,561 | 3,697 | 3,866 | 3,922 | 4,046 | 4,017 | 3,869 |
| Trade, Transportation, & Utilities | 1,094 | 1,131 | 1,126 | 1,131 | 1,124 | 1,171 | 1,202 | 1,235 | 1,278 | 1,176 | 1,104 |
| Information                        | 99    | 88    | 101   | 125   | 117   | 103   | 106   | 107   | 110   | 111   | 102   |
| Financial Activities               | 154   | 135   | 149   | 168   | 192   | 195   | 208   | 220   | 216   | 202   | 195   |
| Professional & Business Services   | 175   | 187   | 185   | 169   | 156   | 162   | 141   | 150   | 158   | 184   | 176   |
| Education & Health Services        | 1,040 | 1,047 | 920   | 838   | 955   | 976   | 1,068 | 1,114 | 1,188 | 1,220 | 1,228 |
| Leisure and Hospitality            | 1,109 | 1,037 | 804   | 804   | 800   | 879   | 913   | 875   | 858   | 856   | 784   |
| Other Services                     | 252   | 165   | 171   | 196   | 216   | 210   | 224   | 221   | 232   | 256   | 275   |
|                                    |       |       |       |       |       |       |       |       |       |       |       |