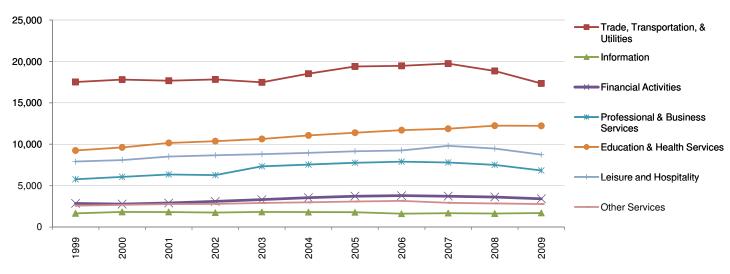

# **Services Appendix:**

The Siskiyou Region

prepared by
Headwaters Economics
2010

**Del Norte County, CA** 

| Employment in Services             | 1999  | 2000  | 2001  | 2002  | 2003  | 2004  | 2005  | 2006  | 2007  | 2008  | 2009  |
|------------------------------------|-------|-------|-------|-------|-------|-------|-------|-------|-------|-------|-------|
| Total Services                     | 3,966 | 3,828 | 3,460 | 3,430 | 3,561 | 3,697 | 3,866 | 3,922 | 4,046 | 4,017 | 3,869 |
| Trade, Transportation, & Utilities | 1,094 | 1,131 | 1,126 | 1,131 | 1,124 | 1,171 | 1,202 | 1,235 | 1,278 | 1,176 | 1,104 |
| Information                        | 99    | 88    | 101   | 125   | 117   | 103   | 106   | 107   | 110   | 111   | 102   |
| Financial Activities               | 154   | 135   | 149   | 168   | 192   | 195   | 208   | 220   | 216   | 202   | 195   |
| Professional & Business Services   | 175   | 187   | 185   | 169   | 156   | 162   | 141   | 150   | 158   | 184   | 176   |
| Education & Health Services        | 1,040 | 1,047 | 920   | 838   | 955   | 976   | 1,068 | 1,114 | 1,188 | 1,220 | 1,228 |
| Leisure and Hospitality            | 1,109 | 1,037 | 804   | 804   | 800   | 879   | 913   | 875   | 858   | 856   | 784   |
| Other Services                     | 252   | 165   | 171   | 196   | 216   | 210   | 224   | 221   | 232   | 256   | 275   |
|                                    |       |       |       |       |       |       |       |       |       |       |       |